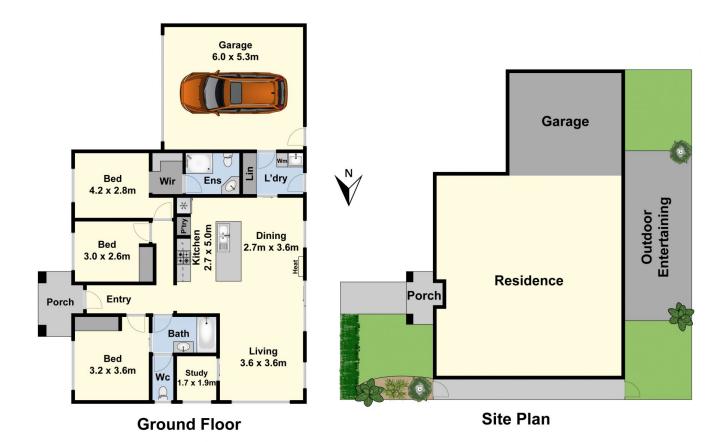

## 3/101 Marshalltown Road Grovedale VIC

Warm and comfortable with neutral tones, this sun splashed 3 bedroom, study and 2 bathroom townhouse is well designed to maximise the space, storage and sunshine within its compact footprint. A terrific starter or downsizer, this easy care retreat features a well-lit kitchen and living and lounge which opens onto a tranquil sun filled outdoor entertaining area. Tucked away at the rear of the boutique group of 5, this modern abode features a gas wall heater, split system, large laundry with loads of storage and direct access to the double garage. Located with easy access into the CBD and Surf Coast, Marshall Train Station, Aldi, IGA, Waurn Ponds shopping precinct and Deakin University.