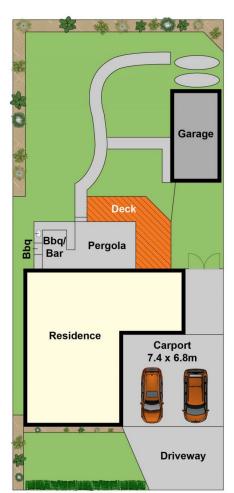

## 19 Lansdowne Court Grovedale VIC

Looking for the next property to add to your investment portfolio? Look no further. Here is a home with a convenient locale handy to reserves, shops and Marshall Train Station. Consisting of three good size bedrooms all with BIR, a well equipped kitchen with adjacent dining room and a generous lounge room for the family to enjoy. Outside there is a spacious deck area with undercover BBQ area overlooking the expansive yard with established garden and lawn. A double carport with drive through access to the yard and a detached garage is a real bonus. Currently tenanted, this one is ideal for the savvy investor, inspection is a must!

3 🚐 1 🟪 3 🗬

Type: House

**View**: https://www.maxwellcollins.com.au/sale/vic/geelo ng-district/grovedale/residential/house/7456677

Tom Kelly 0434 614135

Site Plan