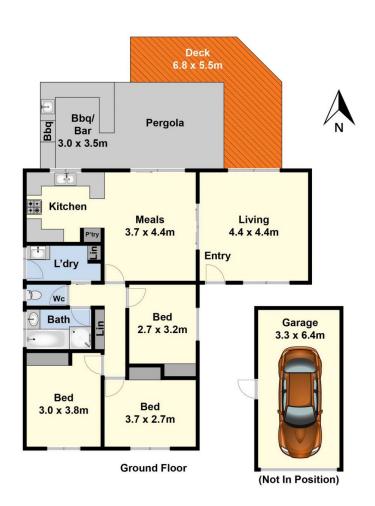

## 19 Lansdowne Court Grovedale VIC

Looking for the next property to add to your investment portfolio? Look no further. Here is a home with a convenient locale handy to reserves, shops and Marshall Train Station. Consisting of three good size bedrooms all with BIR, a well equipped kitchen with adjacent dining room and a generous lounge room for the family to enjoy. Outside there is a spacious deck area with undercover BBQ area overlooking the expansive yard with established garden and lawn. A double carport with drive through access to the yard and a detached garage is a real bonus. Currently tenanted, this one is ideal for the savvy investor, inspection is a must!