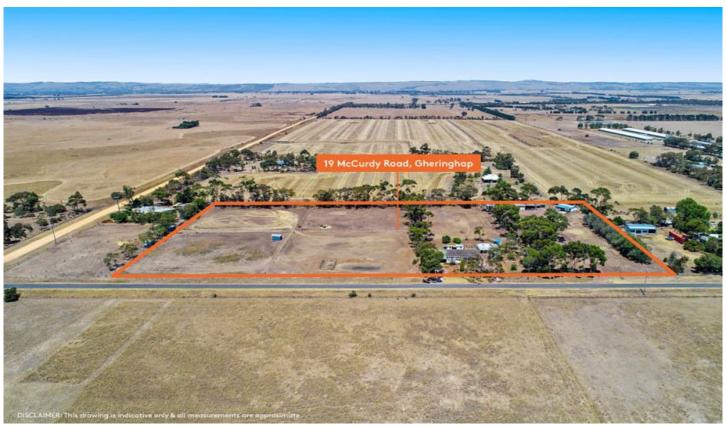

## 19 McCurdy Road Gheringhap VIC

Attention horse enthusiasts and tradies - this could be the property you have been searching for on the city fringe and with good access to the Ring Road. Only 15 kms from Geelong's CBD this represents an exciting opportunity to purchase a rural property with lots of potential. Currently set up for horses with 4 main interconnecting paddocks plus a further 2 larger paddocks, a stable comprising 4 loose boxes and a 3 bay machinery/hay shed in addition to a carport and double garage. The home itself is a neat three bedroom home with timber kitchen and a freshly painted living room with air conditioner and solid fuel heater. With town water connected, a dam for livestock and a separate driveway to shed & stable areas an idyllic lifestyle awaits you here. Call today to arrange your inspection.

For full version visit the website

3 🚐 1 🟪 3 🚘

**Type**: Acreage/Semi-Rural

Land Size: 2.48 ha

View: https://www.maxwellcollins.com.au/sale/vic/

geelong-district/gheringhap/residential/acre

agesemirural/7456676