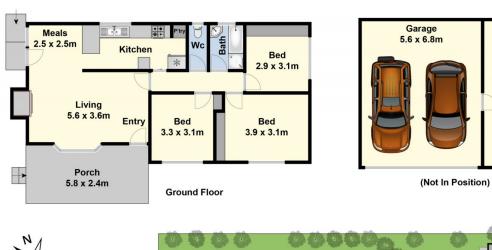

## 19 McCurdy Road Gheringhap VIC

Attention horse enthusiasts and tradies - this could be the property you have been searching for on the city fringe and with good access to the Ring Road. Only 15 kms from Geelong's CBD this represents an exciting opportunity to purchase a rural property with lots of potential. Currently set up for horses with 4 main interconnecting paddocks plus a further 2 larger paddocks, a stable comprising 4 loose boxes and a 3 bay machinery/hay shed in addition to a carport and double garage. The home itself is a neat three bedroom home with timber kitchen and a freshly painted living room with air conditioner and solid fuel heater. With town water connected, a dam for livestock and a separate driveway to shed & stable areas an idyllic lifestyle awaits you here. Call today to arrange your inspection.