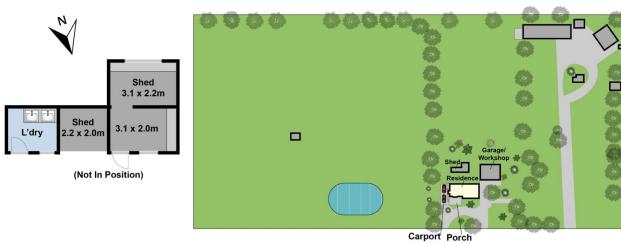

## 19 McCurdy Road Gheringhap VIC

Attention horse enthusiasts and tradies - this could be the property you have been searching for on the city fringe and with good access to the Ring Road. Only 15 kms from Geelong's CBD this represents an exciting opportunity to purchase a rural property with lots of potential. Currently set up for horses with 4 main interconnecting paddocks plus a further 2 larger paddocks, a stable comprising 4 loose boxes and a 3 bay machinery/hay shed in addition to a carport and double garage. The home itself is a neat three bedroom home with timber kitchen and a freshly painted living room with air conditioner and solid fuel heater. With town water connected, a dam for livestock and a separate driveway to shed & stable areas an idyllic lifestyle awaits you here. Call today to arrange your inspection.

Lois Wilson 03 5222 4711

Tom Kelly 0434 614135

Workshop 3.1 x 6.6m

Site Plan