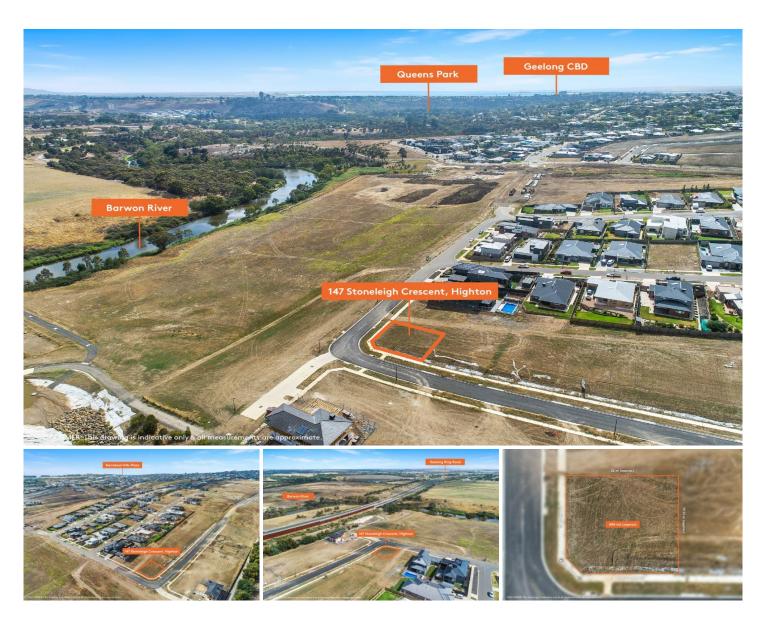

## 147 Stoneleigh Crescent Highton VIC

There are not enough words to describe what an amazing parcel of land this truly is? Not only does this vacant allotment of 408m2 offer uninterrupted views and passage to the beautiful Barwon River with all its wonderful scenery and walking trails but also boasts one of the flattest building parcels in Highton making the dream of building your dream home in such a location not only a reality but also extremely affordable. If you're not won over yet then you will be with the ample amount of local amenities handy to this locale; Barrabool Hills plaza, Queens Park golf course, Buckley Falls and Highton Village shopping precinct are all within either walking distance or a short drive. To cap it off you also have quick access to the Geelong Ring road as well as being within 10 minutes of Geelong CBD and zoning to some of Geelong's best schools. You'll kick