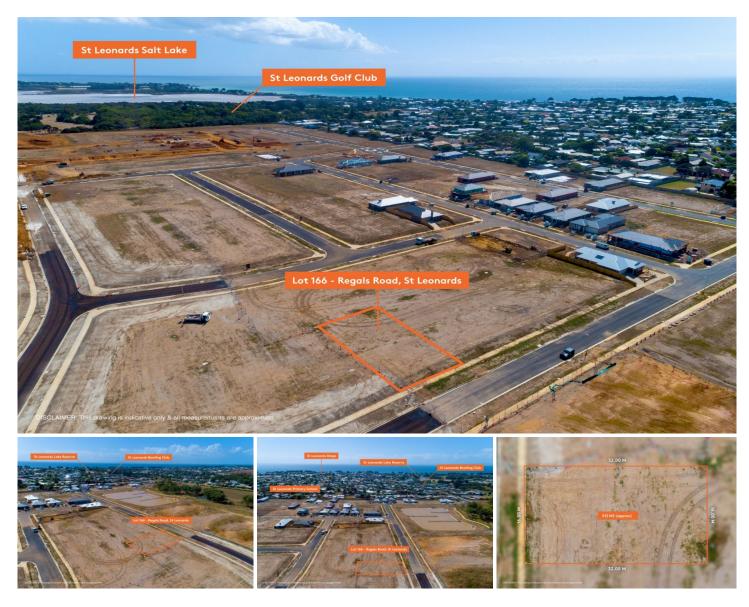

## 166/22 Regal Road St Leonards VIC

Ideally situated within walking distance to the beach, town centre, primary school, public transport and St Leonards reserve you cannot go past this family sized vacant parcel for location and value. Boasting a 16m frontage this 512m2 parcel is also adjacent to public reserve overlooking the tree lined creek giving the lucky purchaser all the open space that the family needs. A walking track following the creek which will link you to the St Leonards Golf course and St Leonards reserve is also underway. With such an attractive price tag and the proximity to such assets, don't expect this one to last long! Call today to book your inspection.