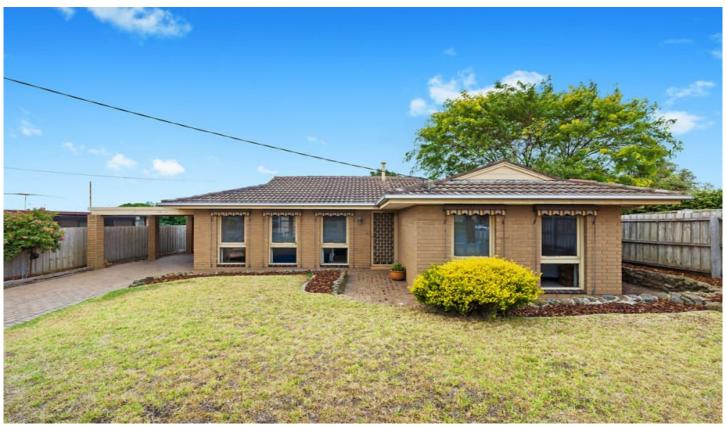

## 14 Stratford Court Grovedale VIC

This brick veneer home presents an exciting opportunity to secure a family home with so much potential. Situated in a court on a sizable parcel of land being 695sqm (approx), it's ideal for first home buyers, investors or a growing family. Featuring three spacious bedrooms with built-in robes, the main includes a walk-in robe and ensuite, lounge and dining area, galley style kitchen with gas cook-top, an updated family bathroom with shower and separate bath, a sitting room or rumpus room for the kids plus the comfort of central heating throughout the home. Outside features a paved outdoor area for entertaining, a fantastic size yard for the kids to play, a single carport plus an additional secure single lock-up garage. Located close to the Torquay Rd shops, schools, Waurn Ponds Shopping Centre and with easy access to the coast, this home won't be available