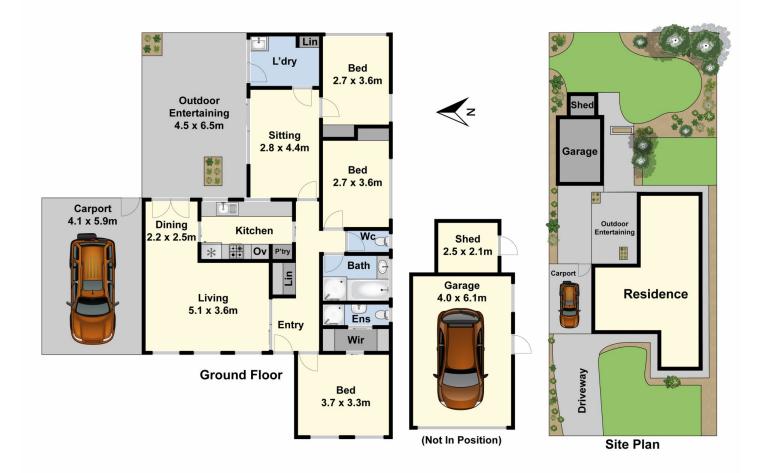

## 14 Stratford Court Grovedale VIC

This brick veneer home presents an exciting opportunity to secure a family home with so much potential. Situated in a court on a sizable parcel of land being 695sqm (approx), it's ideal for first home buyers, investors or a growing family. Featuring three spacious bedrooms with built-in robes, the main includes a walk-in robe and ensuite, lounge and dining area, galley style kitchen with gas cook-top, an updated family bathroom with shower and separate bath, a sitting room or rumpus room for the kids plus the comfort of central heating throughout the home. Outside features a paved outdoor area for entertaining, a fantastic size yard for the kids to play, a single carport plus an additional secure single lock-up garage. Located close to the Torquay Rd shops, schools, Waurn Ponds Shopping Centre and with easy access to the coast, this home won't be available

For full version visit the website

3 2 2 2

Type : House Land Size : 695 sqm

View : https://www.maxwellcollins.com.au/sale/vic/

geelong-district/grovedale/residential/house/7456666

Shaun Carroll 03 5222 4711