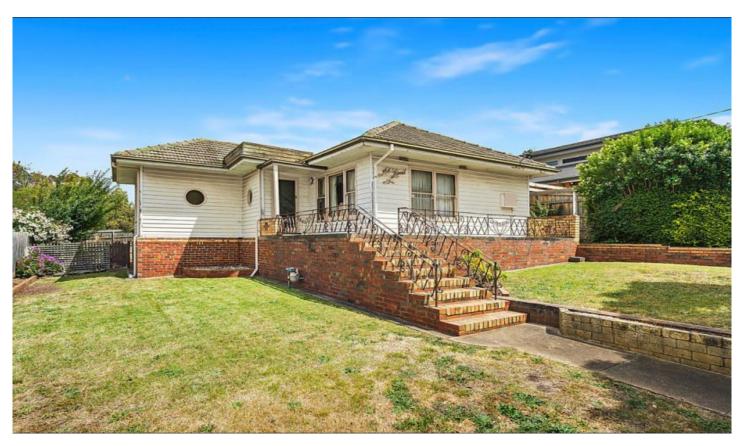

## 14 Lichen Grove Highton VIC

Here's your chance to secure a home in one of Highton's most sought after pockets, positioned in the tightly held river precinct and set on generous 810m2 block (approx), it screams potential and opportunity. Renovate & extend, redevelop (STCA) or build your dream home. The smart buyer could occupy the home whilst deciding on a strategy of improving the property. This weatherboard home featuring a front lounge with heater, two bedrooms, and central kitchen is a slightly flawed canvas ready for your attention. Outside includes a carport, shedding and a large backyard for the kids to enjoy. Close to schools, Highton Village, North Valley Road shops, sporting grounds and only a short drive to the Geelong CBD, don't let this opportunity slip by! Terms: 10% deposit, balance 60 days.