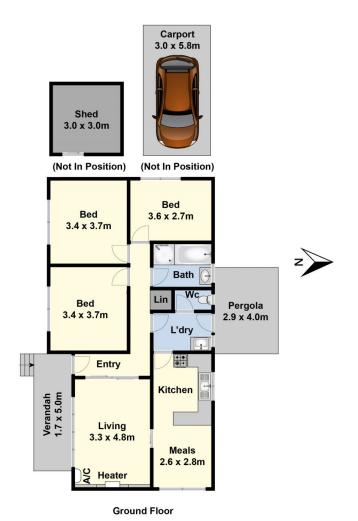

## 14 Adelaide Street Highton VIC

When location is important, look no further. Handy to the Highton shops, reserves and easy access to the ring road is this home on a generous allotment of 737m2 approximately that is ideal for the first home buyer looking to get into the market or those looking to develop (subject to council approval). Offering three good sized bedrooms, kitchen waiting for you to add your own touches and adjacent meals. Generous loungeroom, family bathroom and a separate laundry. Outside there is a carport and the expansive yard ideal for kids and pets to play. Don't miss your opportunity to secure a home for you make your own in a sought-after location. Call today!