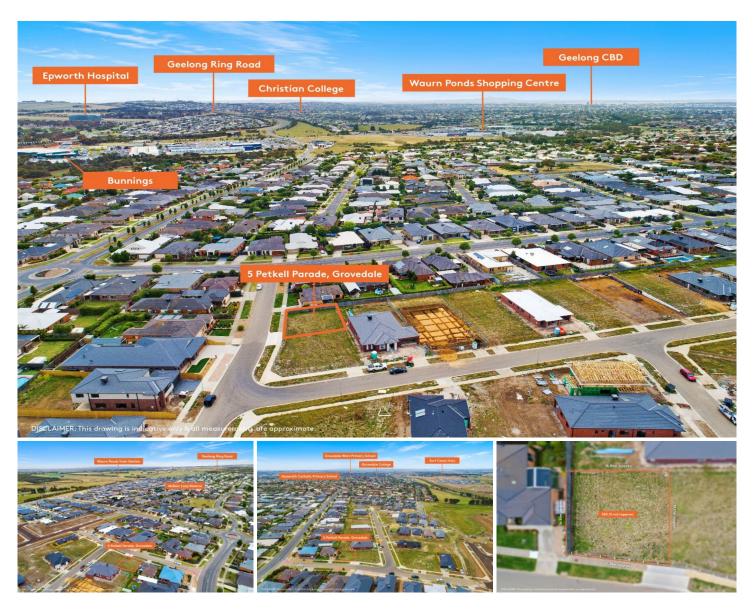

## 5 Petkell Parade Grovedale VIC

Perfectly sized and priced for downsizers, investors & first homebuyers alike, you cannot go past this compact allotment for convenience and value. This gem comprises just over 300m2 of flat easy to build land and boasts excellent proximity to a multitude of local amenities including Waurn Ponds shopping centre, Epworth Hospital, Waurn Ponds train station, Leisure Link aquatic centre, Grovedale primary, College & kindergarten. There is also quick access to the Geelong Ring Road making this location even more attractive for those who commute to Melbourne as well as the weekend getaway to the surf coast. Don't delay and call today.

Type : Land Land Size : 300.15 sqm

View: https://www.maxwellcollins.com.au/sale/vic/

geelong-district/grovedale/residential/land/7

456641

Simon Braybrook 03 5222 4711