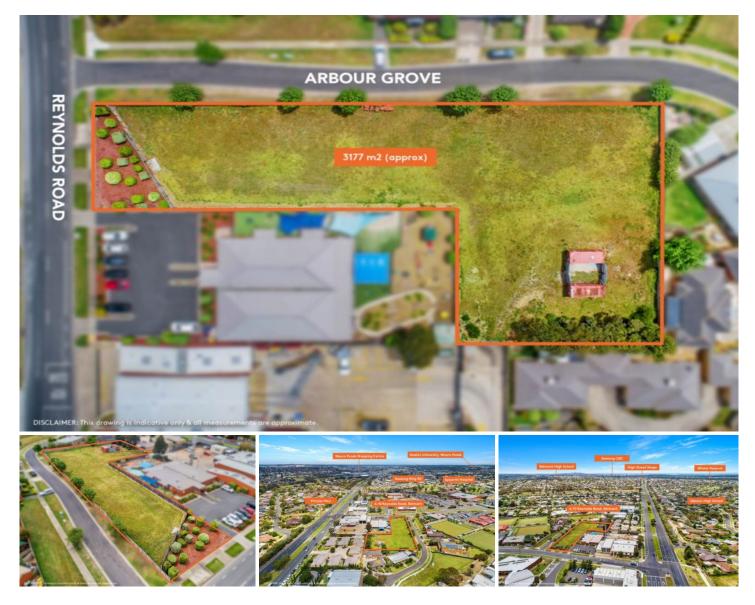

## **10 Reynolds Road Belmont VIC**

This is a fantastic opportunity to purchase a level site with loads of development options. The two street frontages offer the chance to subdivide and then build townhouses with their own street frontage or a possible builder's display village with high exposure and room for a car park. (S.T.C.A).

The established location is handy to the Waurn Ponds shopping centre the Belmont Bowls Club, Deakin University and the Epworth Hospital. There is easy access onto the ring road Surf Coast Highway and into the city of Geelong.

These larger sites are becoming harder to find and this is one not to be missed.

Zoned (GRZ2).

| Туре  | : Land       |
|-------|--------------|
| Price | :\$1,760,000 |
|       | o / ===      |

View

- Land Size : 3177 sqm
  - - : https://www.maxwellcollins.com.au/sale/vic/ geelong-district/belmont/residential/land/745 6637