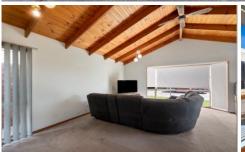

## 10/37 Chapel Street Whittington VIC

Here's a fabulous three bedroom townhouse which boasts central heating and impressive vaulted timber ceilings in the living area giving the home that added feeling of space and individuality. Generous in its design it has a North facing lounge room with bay window, central kitchen with pantry, master bedroom with a walk-through robe to a two-way bathroom and BIR's in the other two bedrooms. Whilst being a great low maintenance option, there is more room inside and out than most townhouses with space for your pet as well provided by two private courtyard areas. Built as a free-standing unit with a separate garage this home is perfect for the first home buyer or downsizer, or as a no fuss investment property to add to your portfolio. Located close to The Gordon's East Geelong campus, schools, transport and the Bellarine Village Shopping