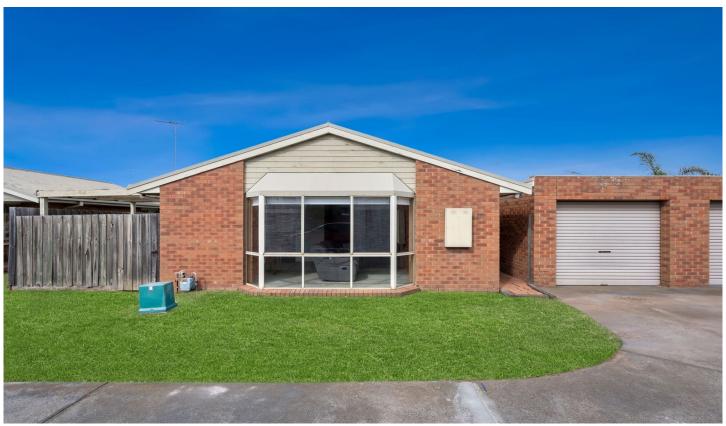

## 10/37 Chapel Street Whittington VIC

Here's a fabulous three bedroom townhouse which boasts central heating and impressive vaulted timber ceilings in the living area giving the home that added feeling of space and individuality. Generous in its design it has a North facing lounge room with bay window, central kitchen with pantry, master bedroom with a walk-through robe to a two-way bathroom and BIR's in the other two bedrooms. Whilst being a great low maintenance option, there is more room inside and out than most townhouses with space for your pet as well provided by two private courtyard areas. Built as a free-standing unit with a separate garage this home is perfect for the first home buyer or downsizer, or as a no fuss investment property to add to your portfolio. Located close to The Gordon's East Geelong campus, schools, transport and the Bellarine Village Shopping