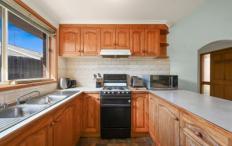

## 10/37 Chapel Street Whittington VIC

Here's a fabulous three bedroom townhouse which boasts central heating and impressive vaulted timber ceilings in the living area giving the home that added feeling of space and individuality. Generous in its design it has a North facing lounge room with bay window, central kitchen with pantry, master bedroom with a walk-through robe to a two-way bathroom and BIR's in the other two bedrooms. Whilst being a great low maintenance option, there is more room inside and out than most townhouses with space for your pet as well provided by two private courtyard areas. Built as a free-standing unit with a separate garage this home is perfect for the first home buyer or downsizer, or as a no fuss investment property to add to your portfolio. Located close to The Gordon's East Geelong campus, schools, transport and the Bellarine Village Shopping