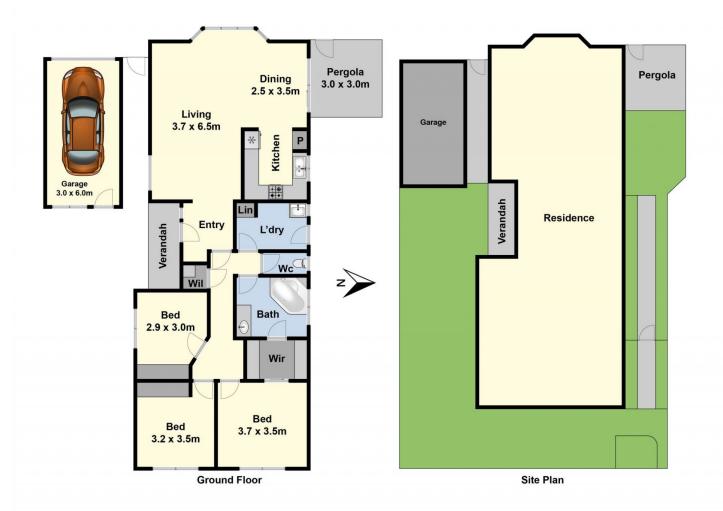

## 10/37 Chapel Street Whittington VIC

Here's a fabulous three bedroom townhouse which boasts central heating and impressive vaulted timber ceilings in the living area giving the home that added feeling of space and individuality. Generous in its design it has a North facing lounge room with bay window, central kitchen with pantry, master bedroom with a walk-through robe to a two-way bathroom and BIR's in the other two bedrooms. Whilst being a great low maintenance option, there is more room inside and out than most townhouses with space for your pet as well provided by two private courtyard areas. Built as a free-standing unit with a separate garage this home is perfect for the first home buyer or downsizer, or as a no fuss investment property to add to your portfolio. Located close to The Gordon's East Geelong campus, schools, transport and the Bellarine Village Shopping