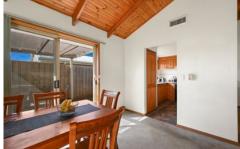

## 10/37 Chapel Street Whittington VIC

Here's a fabulous three bedroom townhouse which boasts central heating and impressive vaulted timber ceilings in the living area giving the home that added feeling of space and individuality. Generous in its design it has a North facing lounge room with bay window, central kitchen with pantry, master bedroom with a walk-through robe to a two-way bathroom and BIR's in the other two bedrooms. Whilst being a great low maintenance option, there is more room inside and out than most townhouses with space for your pet as well provided by two private courtyard areas. Built as a free-standing unit with a separate garage this home is perfect for the first home buyer or downsizer, or as a no fuss investment property to add to your portfolio. Located close to The Gordon's East Geelong campus, schools, transport and the Bellarine Village Shopping