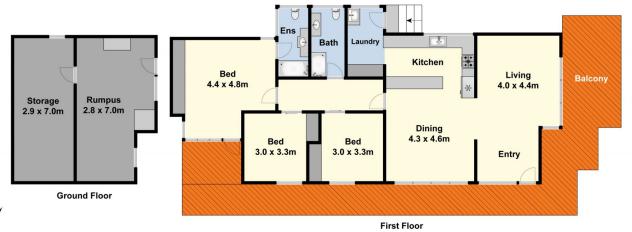

## 12 Elsvern Avenue Belmont VIC

Built in 1960, this stunning weatherboard and brick home is situated perfectly in one of Belmont's loveliest streets. Enjoying sunlight all day and the most stunning leafy outlook from the living areas, this home is the perfect place to come home and relax, yet it is also perfectly positioned to take a short walk to the vibrant Highton Shopping Village or Barwon River. Featuring 3 bedrooms plus a rumpus/4th bedroom and ample storage space. The master bedroom features a beautiful ensuite and large BIR's and adjoins a stunning outdoor undercover area and the front garden which enjoys the easterly morning light. The other 2 bedrooms upstairs are large and also feature BIR's and are serviced by the stunning family bathroom. The kitchen enjoys a leafy outlook and has an updated oven/cooktop and dishwasher. The deck that wraps around the home will