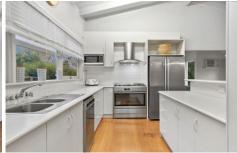

## 12 Elsvern Avenue Belmont VIC

Built in 1960, this stunning weatherboard and brick home is situated perfectly in one of Belmont's loveliest streets. Enjoying sunlight all day and the most stunning leafy outlook from the living areas, this home is the perfect place to come home and relax, yet it is also perfectly positioned to take a short walk to the vibrant Highton Shopping Village or Barwon River. Featuring 3 bedrooms plus a rumpus/4th bedroom and ample storage space. The master bedroom features a beautiful ensuite and large BIR's and adjoins a stunning outdoor undercover area and the front garden which enjoys the easterly morning light. The other 2 bedrooms upstairs are large and also feature BIR's and are serviced by the stunning family bathroom. The kitchen enjoys a leafy outlook and has an updated oven/cooktop and dishwasher. The deck that wraps around the home will