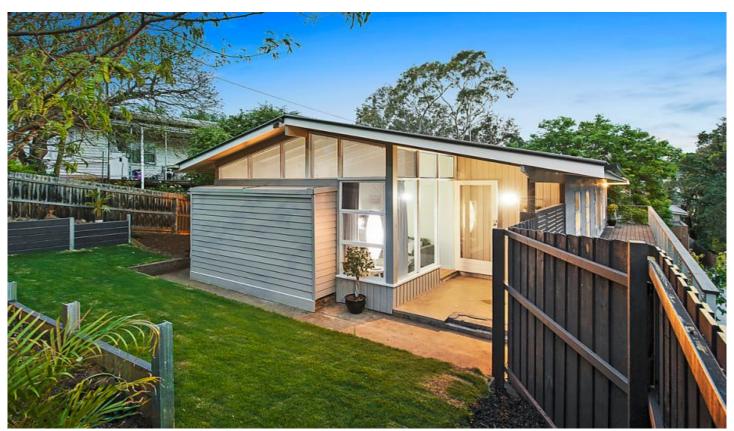

## 12 Elsvern Avenue Belmont VIC

Built in 1960, this stunning weatherboard and brick home is situated perfectly in one of Belmont's loveliest streets. Enjoying sunlight all day and the most stunning leafy outlook from the living areas, this home is the perfect place to come home and relax, yet it is also perfectly positioned to take a short walk to the vibrant Highton Shopping Village or Barwon River. Featuring 3 bedrooms plus a rumpus/4th bedroom and ample storage space. The master bedroom features a beautiful ensuite and large BIR's and adjoins a stunning outdoor undercover area and the front garden which enjoys the easterly morning light. The other 2 bedrooms upstairs are large and also feature BIR's and are serviced by the stunning family bathroom. The kitchen enjoys a leafy outlook and has an updated oven/cooktop and dishwasher. The deck that wraps around the home will