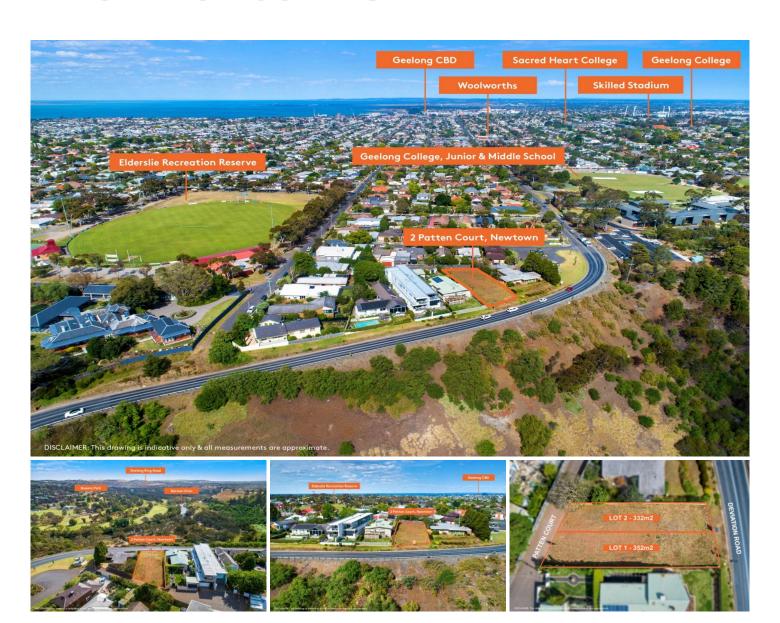

## 2 Patten Court Newtown VIC

Here is your chance to secure a unique opportunity to enjoy for years to come. Overlooking the Barwon River and the beautiful surrounds, this amazing view is perfect for those looking to for the ideal block of land to build your dream home or develop (subject to council approval). Walking distance to Elderslie Reserve, schools, convenient access to the ring road and Geelong CBD; the location doesn't get any better. The first step has been taken and a surveyor's due diligence report is available upon request for a two part subdivision. Don't miss out, call today!