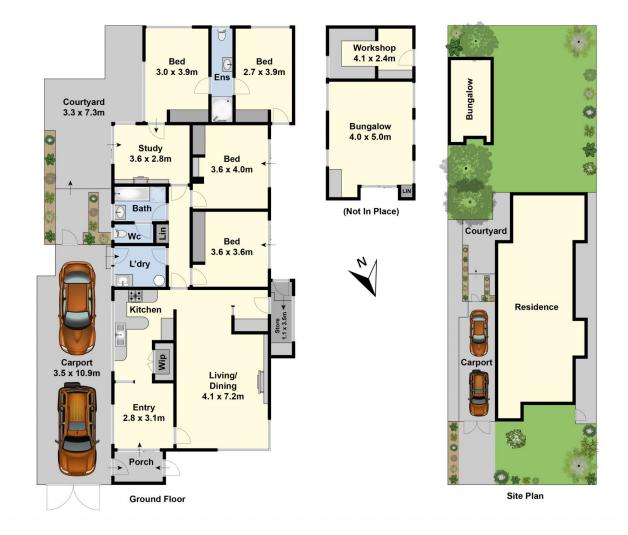

## **41 Finchaven Street Herne Hill VIC**

This home presents a fantastic opportunity to live in a sought after location overlooking the Herne Hill reserve, close to local primary schools, the Colleges of Newtown and Shannon Ave shops. Situated on a generous land size of 688sqm (approx), ideally suiting a large family, renovator or developer. Featuring red cedar timber panelling and eye catching Castlemaine rock walls throughout, four bedrooms with built-in robes, a large open living area with meals area and bar for entertaining, kitchen with electric cooking and walk-in pantry, family bathroom with shower and separate bath plus a second two-way bathroom servicing the back two bedrooms and study area. Outside includes a fantastic size backyard which is ideal for the kids to play, a double tandem carport and a separate building with storage rooms plus a large space with potential use for a home business,

## For full version visit the website

4 🎮 2 🚔 2 🛱

| Ту | ре |             | : | House |
|----|----|-------------|---|-------|
| -  | -  | <b>•</b> •• |   |       |

View

- Land Size : 688 sqm
  - : https://www.maxwellcollins.com.au/sale/vic/ geelong-district/herne-hill/residential/house/ 7456628