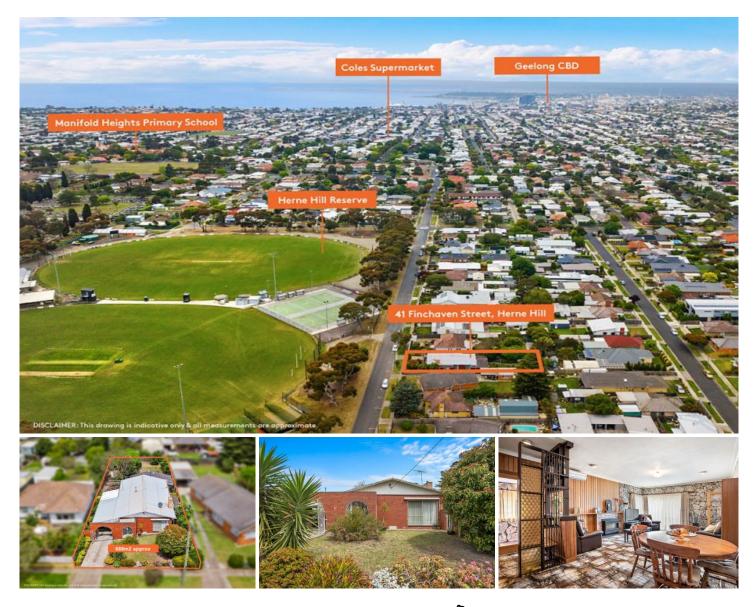

## **41 Finchaven Street Herne Hill VIC**

This home presents a fantastic opportunity to live in a sought after location overlooking the Herne Hill reserve, close to local primary schools, the Colleges of Newtown and Shannon Ave shops. Situated on a generous land size of 688sqm (approx), ideally suiting a large family, renovator or developer. Featuring red cedar timber panelling and eye catching Castlemaine rock walls throughout, four bedrooms with built-in robes, a large open living area with meals area and bar for entertaining, kitchen with electric cooking and walk-in pantry, family bathroom with shower and separate bath plus a second two-way bathroom servicing the back two bedrooms and study area. Outside includes a fantastic size backyard which is ideal for the kids to play, a double tandem carport and a separate building with storage rooms plus a large space with potential use for a home business,

## For full version visit the website

4 🎮 2 🚔 2 🛱

| Ту | ре |             | : | House |
|----|----|-------------|---|-------|
| -  | -  | <b>•</b> •• |   |       |

View

- Land Size : 688 sqm
  - : https://www.maxwellcollins.com.au/sale/vic/ geelong-district/herne-hill/residential/house/ 7456628