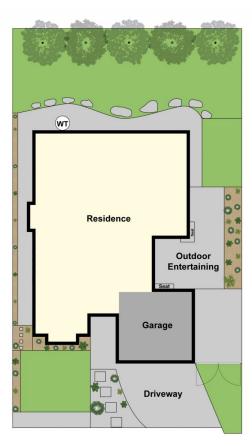

## 33 Peppertree Rise Waurn Ponds VIC

A stunning facade and alluring presence, tucked away in a quiet court in the well sought after location of Waurn Ponds. This exceptional home offers elegance, quality and a carefree lifestyle on a spacious yet low maintenance block of 677sqm approx. Designed for the single-level ease so highly-sought by downsizers, young professionals and families alike, this property is an impeccable place to call home. Well maintained, there is plenty of room to accommodate the growing family. With 4 generous sized bedrooms, master with ensuite & WIR, the other three bedrooms have BIR's. With 3 living zones, there's plenty of space for the family to spread out and enjoy the space. Featuring a generous kitchen with s/s appliances, wide entrance hallway & a spacious main bathroom. Climate can be controlled all year round with central heating and a split