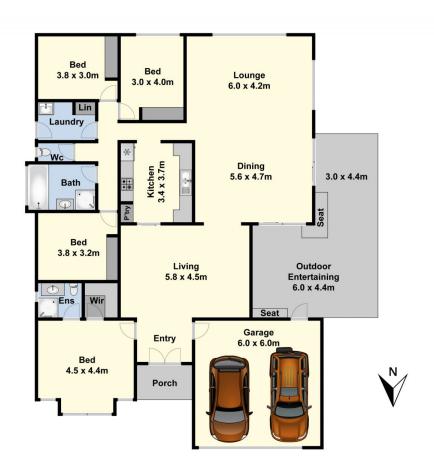

## 33 Peppertree Rise Waurn Ponds VIC

A stunning facade and alluring presence, tucked away in a quiet court in the well sought after location of Waurn Ponds. This exceptional home offers elegance, quality and a carefree lifestyle on a spacious yet low maintenance block of 677sqm approx. Designed for the single-level ease so highly-sought by downsizers, young professionals and families alike, this property is an impeccable place to call home. Well maintained, there is plenty of room to accommodate the growing family. With 4 generous sized bedrooms, master with ensuite & WIR, the other three bedrooms have BIR's. With 3 living zones, there's plenty of space for the family to spread out and enjoy the space. Featuring a generous kitchen with s/s appliances, wide entrance hallway & a spacious main bathroom. Climate can be controlled all year round with central heating and a split