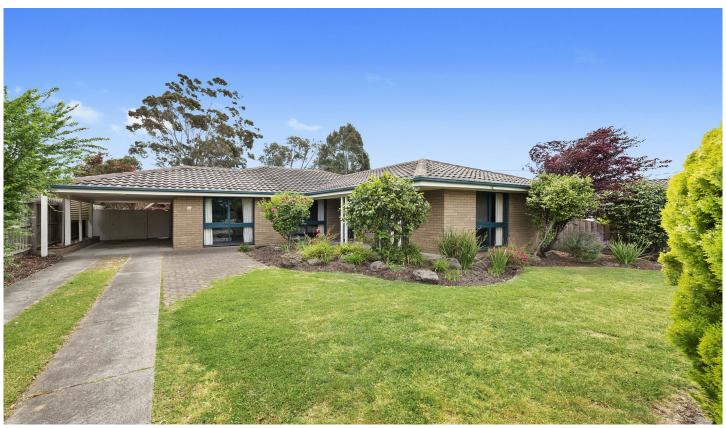

## 20 Gwyther Road Highton VIC

This sizable brick veneer home is situated on a generous 721sqm (approx.) block and boasts multiple living areas, making it perfect for a young family, first home buyer or investor. Situated in a quiet street yet conveniently close to Highton and Waurn Ponds shopping centres, schools, Deakin University and Epworth Hospital. Featuring four bedrooms with the main including a double robe, front living room with dining area for the parents, a functional kitchen with gas cooking and dishwasher with adjacent meals area, central bathroom with shower and separate bath, study/storage room, a spacious family room at the rear opens out to a large north facing backyard which is fantastic for kids and entertaining plus a single carport with gate access to the yard. Take advantage of this wonderful opportunity today to live in such a convenient location in

## 4 🚐 1 🔓 1 🗬

Type : House Land Size : 721 sqm

View : https://www.maxwellcollins.com.au/sale/vic/

geelong-district/highton/residential/house/74

56612

Shaun Carroll 03 5222 4711

Approx. Area 174m<sup>2</sup>
Whilst **bwrm.com.au** has made every attempt to ensure the accuracy of the floor plan contained here, measurements are approximate and no responsibility is taken for any error, omission, or mis-statement. This plan is for illustrative purposes only