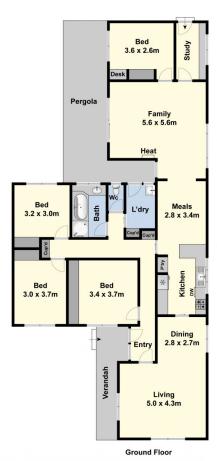

## 20 Gwyther Road Highton VIC

This sizable brick veneer home is situated on a generous 721sqm (approx.) block and boasts multiple living areas, making it perfect for a young family, first home buyer or investor. Situated in a quiet street yet conveniently close to Highton and Waurn Ponds shopping centres, schools, Deakin University and Epworth Hospital. Featuring four bedrooms with the main including a double robe, front living room with dining area for the parents, a functional kitchen with gas cooking and dishwasher with adjacent meals area, central bathroom with shower and separate bath, study/storage room, a spacious family room at the rear opens out to a large north facing backyard which is fantastic for kids and entertaining plus a single carport with gate access to the yard. Take advantage of this wonderful opportunity today to live in such a convenient location in

## 4 🚐 1 🔓 1 🗬

Type : House Land Size : 721 sqm

View : https://www.maxwellcollins.com.au/sale/vic/

geelong-district/highton/residential/house/74

56612

Shaun Carroll 03 5222 4711

Approx. Area 174m<sup>2</sup>
Whilst **bwrm.com.au** has made every attempt to ensure the accuracy of the floor plan contained here, measurements are approximate and no responsibility is taken for any error, omission, or mis-statement. This plan is for illustrative purposes only