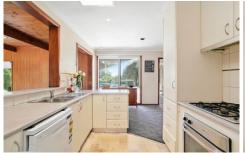

## 3 Torres Court Grovedale VIC

Here is a home that would make a great start for a first home buyer with a good basis to add your own touches to. It comprises 3 bedrooms and a modern kitchen with dishwasher that is central to the two living areas which are warmed by a wood heater and cooled via 2 R/C air conditioners. Some recent improvements include new aluminium windows & sliding doors, solar panels and new carpet in the family room. Set on a generous allotment of approx 650sqm at the top of a quiet court there is plenty of room for outdoor entertaining or further expansion (STCA) if required. Well located to Deakin University, Waurn Ponds Shopping Centre & with easy access to the Ring Road and the Surf Coast this will also appeal to investors. Call today to inspect.