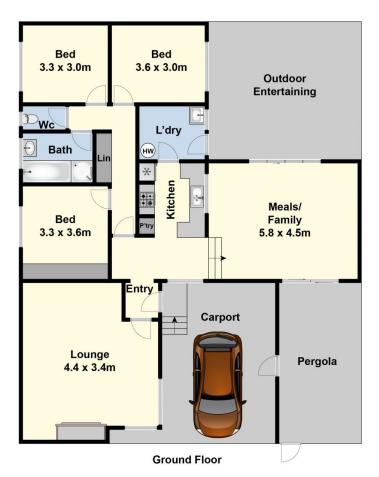

## 3 Torres Court Grovedale VIC

Here is a home that would make a great start for a first home buyer with a good basis to add your own touches to. It comprises 3 bedrooms and a modern kitchen with dishwasher that is central to the two living areas which are warmed by a wood heater and cooled via 2 R/C air conditioners. Some recent improvements include new aluminium windows & sliding doors, solar panels and new carpet in the family room. Set on a generous allotment of approx 650sqm at the top of a quiet court there is plenty of room for outdoor entertaining or further expansion (STCA) if required. Well located to Deakin University, Waurn Ponds Shopping Centre & with easy access to the Ring Road and the Surf Coast this will also appeal to investors. Call today to inspect.