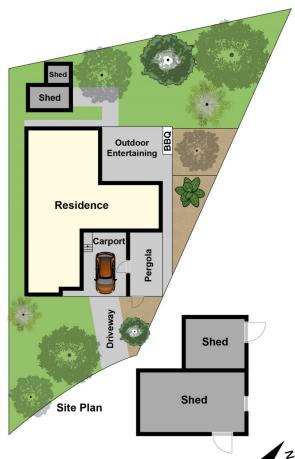

## 3 Torres Court Grovedale VIC

Here is a home that would make a great start for a first home buyer with a good basis to add your own touches to. It comprises 3 bedrooms and a modern kitchen with dishwasher that is central to the two living areas which are warmed by a wood heater and cooled via 2 R/C air conditioners. Some recent improvements include new aluminium windows & sliding doors, solar panels and new carpet in the family room. Set on a generous allotment of approx 650sqm at the top of a quiet court there is plenty of room for outdoor entertaining or further expansion (STCA) if required. Well located to Deakin University, Waurn Ponds Shopping Centre & with easy access to the Ring Road and the Surf Coast this will also appeal to investors. Call today to inspect.