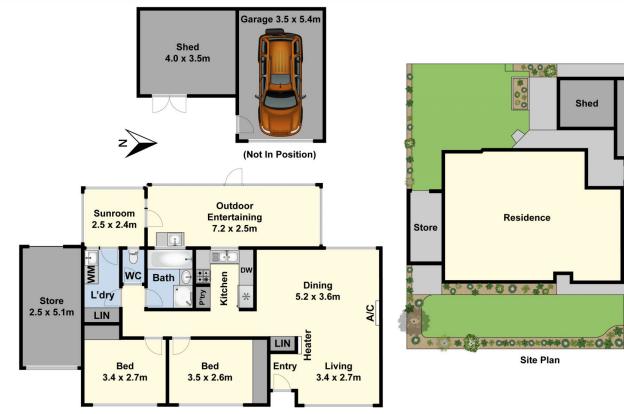

For full version visit the website

2 🎮 1 🚔 1 🚘

Type : Unit

**View** : https://www.maxwellcollins.com.au/sale/vic/geelo ng-district/whittington/residential/unit/7456599

Shaun Carroll 03 5222 4711

Shed

Garage

Driveway

Ground Floor