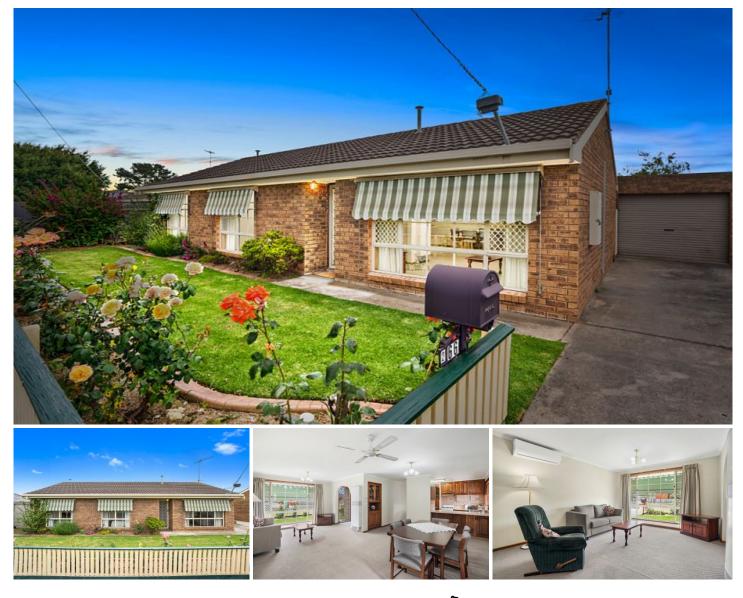

## 2/66 Regent Street Whittington VIC

This neatly presented unit presents a fantastic opportunity for first home buyers, downsizers and investors. Conveniently located close to the Newcomb shopping centre, schools and public transport, this home is surprisingly spacious both inside and out. Featuring two bedrooms with built-in robes and ceilings fans, an open plan living and dining area with gas heater and split-system A/C, functional kitchen with gas upright oven and dishwasher, bathroom with shower and separate bath, a fantastic sunroom and enclosed outdoor area which makes for entertaining all year round. Outside there's a single lockup garage, a private and generous size grassed courtyard, garden shed plus side access to an undercover storage space fit for a trailer or motorbike. Call today and arrange a time to inspect!