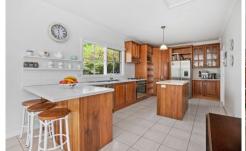

Downstairs offers the master bedroom with ensuite and WIR and a second bedroom which is suitable for a home office. There are plenty of living areas and a range of flexibility with your choices. A lounge/dining room offers expansive garden and valley views and a stunning open fire place. The large practical kitchen boasts stone benchtops, a pantry and SS appliances. Adjoining is the large family/meals area which opens to the alfresco which