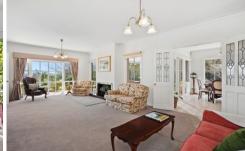

Downstairs offers the master bedroom with ensuite and WIR and a second bedroom which is suitable for a home office. There are plenty of living areas and a range of flexibility with your choices. A lounge/dining room offers expansive garden and valley views and a stunning open fire place. The large practical kitchen boasts stone benchtops, a pantry and SS appliances. Adjoining is the large family/meals area which opens to the alfresco which