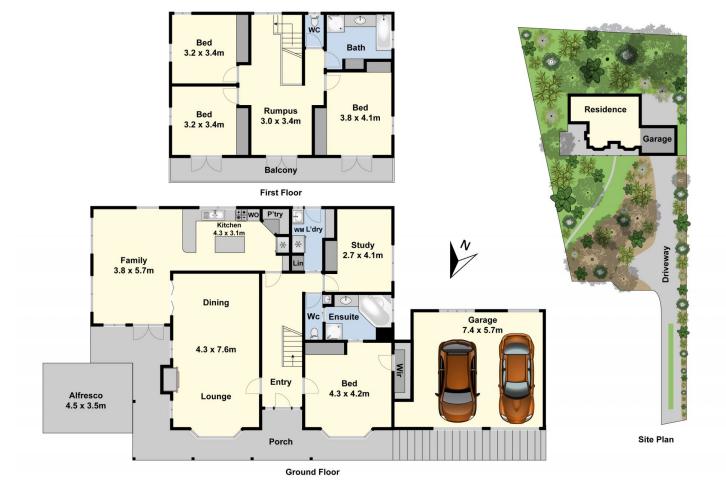

## 15 Buckley Falls Road Highton VIC

Practical in design and size this brilliant light-filled family residence offers a growing, or already established, family with an abundance of space, comfort and style. Delivering a practical and versatile floorplan this substantial double storey home offers multiple sizable living areas and plenty of outdoor entertaining potential and playing area for kids, all on a sizeable allotment of 1778 sqm approx.

Downstairs offers the master bedroom with ensuite and WIR and a second bedroom which is suitable for a home office. There are plenty of living areas and a range of flexibility with your choices. A lounge/dining room offers expansive garden and valley views and a stunning open fire place. The large practical kitchen boasts stone benchtops, a pantry and SS appliances. Adjoining is the large family/meals area which opens to the alfresco which