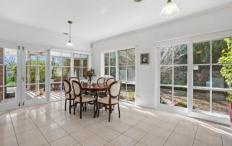

Downstairs offers the master bedroom with ensuite and WIR and a second bedroom which is suitable for a home office. There are plenty of living areas and a range of flexibility with your choices. A lounge/dining room offers expansive garden and valley views and a stunning open fire place. The large practical kitchen boasts stone benchtops, a pantry and SS appliances. Adjoining is the large family/meals area which opens to the alfresco which