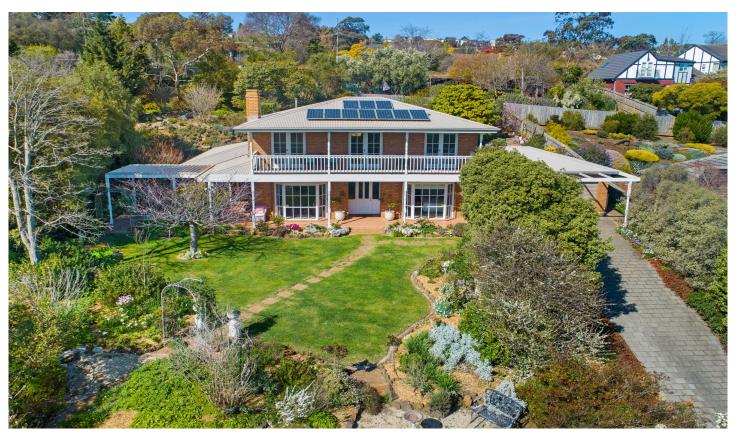

## 15 Buckley Falls Road Highton VIC

Practical in design and size this brilliant light-filled family residence offers a growing, or already established, family with an abundance of space, comfort and style. Delivering a practical and versatile floorplan this substantial double storey home offers multiple sizable living areas and plenty of outdoor entertaining potential and playing area for kids, all on a sizeable allotment of 1778 sqm approx.

Downstairs offers the master bedroom with ensuite and WIR and a second bedroom which is suitable for a home office. There are plenty of living areas and a range of flexibility with your choices. A lounge/dining room offers expansive garden and valley views and a stunning open fire place. The large practical kitchen boasts stone benchtops, a pantry and SS appliances. Adjoining is the large family/meals area which opens to the alfresco which