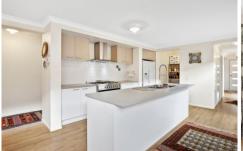

## 22 Ambarella Way Armstrong Creek VIC

If you are looking for a downsizer or to purchase your first home or even secure an investment, look no further. Consisting of three bedrooms all with BIRs, master with ensuite, plus study. Open plan kitchen, central living and dining areas. Outside is a deck ideal for entertaining family and friends, low maintenance garden, double garage with internal access. Located with a great park outlook, easy access to schools, shops, the Surf Coast, Geelong and Melbourne. Purchase your first home now, downsize or start investing.