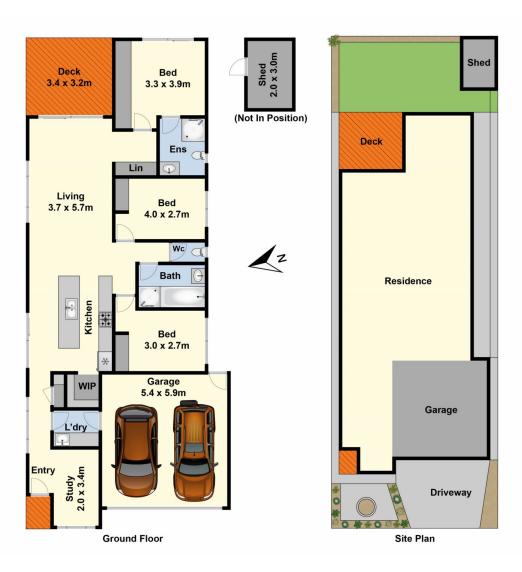

## 22 Ambarella Way Armstrong Creek VIC

If you are looking for a downsizer or to purchase your first home or even secure an investment, look no further. Consisting of three bedrooms all with BIRs, master with ensuite, plus study. Open plan kitchen, central living and dining areas. Outside is a deck ideal for entertaining family and friends, low maintenance garden, double garage with internal access. Located with a great park outlook, easy access to schools, shops, the Surf Coast, Geelong and Melbourne. Purchase your first home now, downsize or start investing.