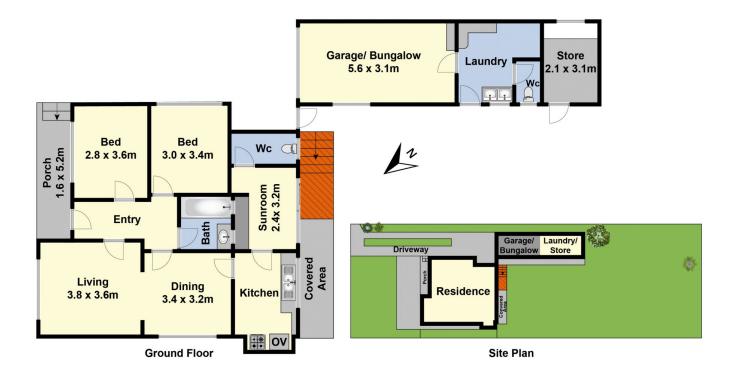

## 27 Willana Avenue Hamlyn Heights VIC

Situated within the Residential Growth Zone this sound property on an allotment of approx. 650sqm represents great value for the astute investor/developer looking for options. With plans currently approved for three townhouses, 2 with three bedrooms and 1 with four bedrooms, there is a lot of potential here in a very convenient location close to Vines Rd shops, schools and transport within easy access of the Ring Road. Start the build now or lease the current home whilst you organise the project. Call now for further details.