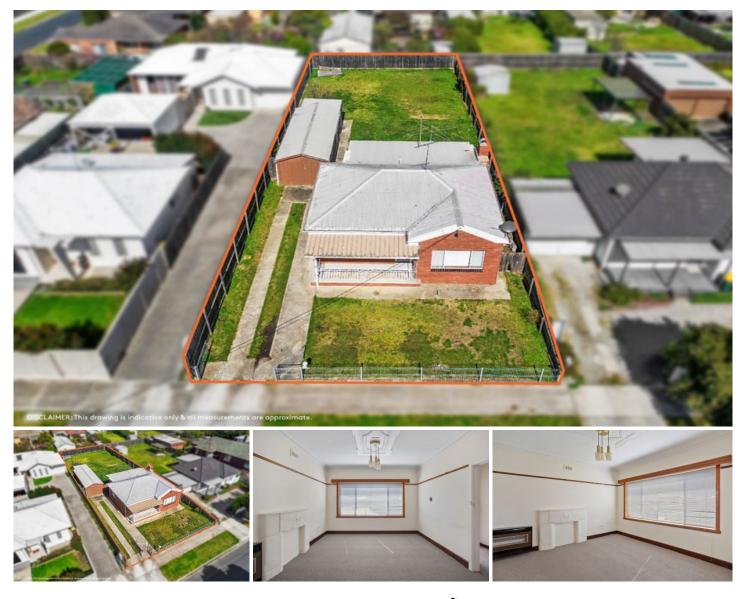

## 27 Willana Avenue Hamlyn Heights VIC

Situated within the Residential Growth Zone this sound property on an allotment of approx. 650sqm represents great value for the astute investor/developer looking for options. With plans currently approved for three townhouses, 2 with three bedrooms and 1 with four bedrooms, there is a lot of potential here in a very convenient location close to Vines Rd shops, schools and transport within easy access of the Ring Road. Start the build now or lease the current home whilst you organise the project. Call now for further details.