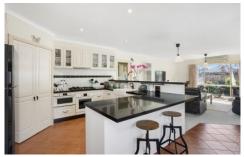

## 15 Sherwood Grove Lara VIC

This is a home that ticks a lot of boxes for the growing family. A flexible floorplan provides for three generous bedrooms (master with ensuite & WIR) plus three spacious living areas. The rumpus room at the rear caters perfectly for entertaining on a large scale with French doors that lead to the undercover BBQ area and deck. This room would also make a great fourth bedroom/teenager's retreat if required. Complete with air conditioning & solar panels this home is well positioned on the edge of town with good access to the Railway Station, Freeway entry and less than 10 mins drive to the Avalon Airport this home is ideal for commuters. Call now to inspect.