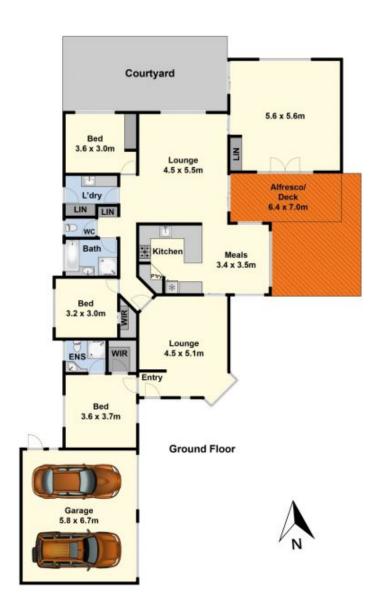

## 15 Sherwood Grove Lara VIC

This is a home that ticks a lot of boxes for the growing family. A flexible floorplan provides for three generous bedrooms (master with ensuite & WIR) plus three spacious living areas. The rumpus room at the rear caters perfectly for entertaining on a large scale with French doors that lead to the undercover BBQ area and deck. This room would also make a great fourth bedroom/teenager's retreat if required. Complete with air conditioning & solar panels this home is well positioned on the edge of town with good access to the Railway Station, Freeway entry and less than 10 mins drive to the Avalon Airport this home is ideal for commuters. Call now to inspect.