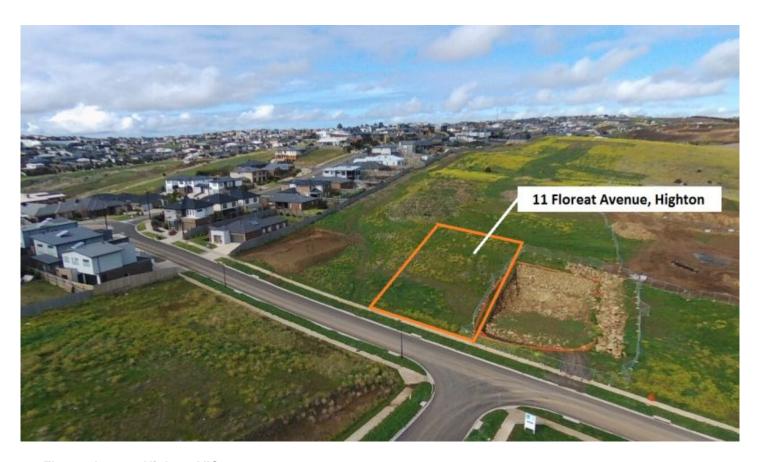

## 11 Floreat Avenue Highton VIC

A fantastic opportunity has presented itself with this family sized allotment comprising 840m2 of titled land ready and waiting for you to build your new home. Situated in one of Highton's most popular and family friendly locations, enjoying fantastic proximity to the Barwon River with its amazing walking trails as well as a wealth of shopping at the Barrabool Hills Plaza. The area also boasts zoning to some of Geelong's best schools and direct access to the Geelong Ring Road bringing places like Melbourne CBD or Geelong's surf coast closer than ever. Call today!

Type : Land Land Size: 840 sqm

View : https://www.maxwellcollins.com.au/sale/vic/ geelong-district/highton/residential/land/745

6567

**Eugene Carroll** 03 5222 4711

Simon Braybrook 03 5222 4711