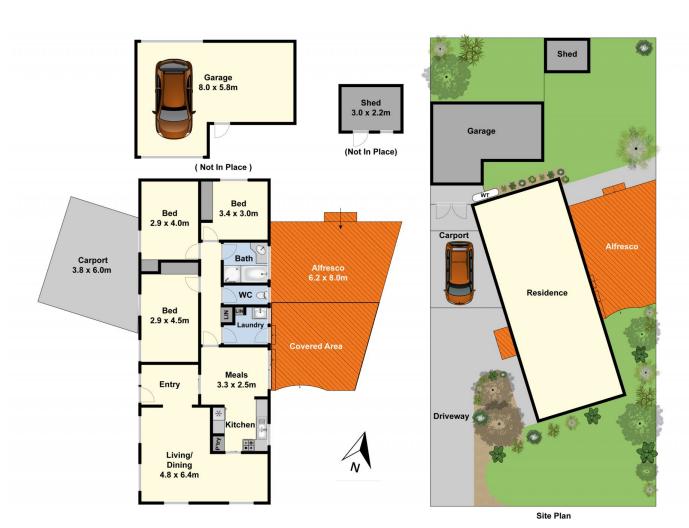

## 41 Birkenhead Drive Grovedale VIC

This brick veneer home in the heart of Grovedale is well presented and ideal for anyone looking for a family home or sound investment. Conveniently located close to the popular Waurn Ponds shopping centre, local schools, parks, Deakin University, Epworth Hospital and the Ring Road. Featuring three bedrooms, a wide entry hall which opens to an open dining and lounge area, timber kitchen with gas cooking and adjacent meals area, zoned gas ducted heating throughout and reverse cycle units in the lounge and all three bedrooms. Outside features a covered pergola area which is ideal for barbeques, a good size backyard, a long driveway with single carport plus an additional rear garage fit for a second vehicle or trailer, perfect for a tradie. Take advantage of the opportunity to secure an affordable home in a convenient and established