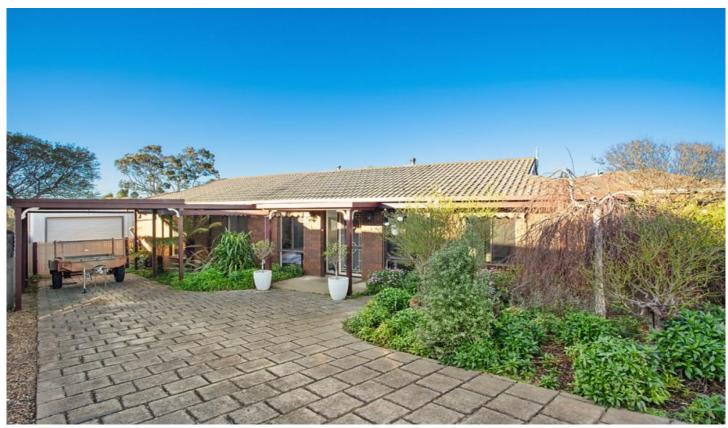

## 41 Birkenhead Drive Grovedale VIC

This brick veneer home in the heart of Grovedale is well presented and ideal for anyone looking for a family home or sound investment. Conveniently located close to the popular Waurn Ponds shopping centre, local schools, parks, Deakin University, Epworth Hospital and the Ring Road. Featuring three bedrooms, a wide entry hall which opens to an open dining and lounge area, timber kitchen with gas cooking and adjacent meals area, zoned gas ducted heating throughout and reverse cycle units in the lounge and all three bedrooms. Outside features a covered pergola area which is ideal for barbeques, a good size backyard, a long driveway with single carport plus an additional rear garage fit for a second vehicle or trailer, perfect for a tradie. Take advantage of the opportunity to secure an affordable home in a convenient and established