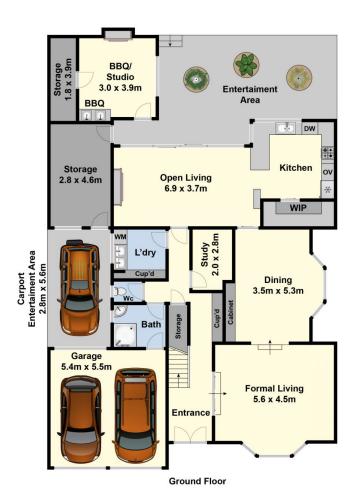

## 5 Leila Crescent Bell Post Hill VIC

Set high on the hill this substantial family home has a lot to offer the growing family and all within easy access of the ring road for commuters. The home has some impressive features including a sunken formal lounge and separate dining room which leads to a large kitchen overlooking a family/meals area with soaring cathedral ceilings. This area overlooks a great undercover entertaining area and sizeable backyard complete with fruit trees and garden shed. There are three bathrooms in all servicing the four generous bedrooms, which all have BIR's and the master with ensuite. A remote-controlled double garage leads to a huge storage room and a separate workshop which adjoins another storage room and a semi-detached kitchen, which is just perfect for wine bottling, making jams, preserves, home cured meats and the like. This is a home that has

4 🕒 3 🔓 2 🗬

Type: House

**View**: https://www.maxwellcollins.com.au/sale/vic/geelong-district/bell-post-hill/residential/house/7456561

Lois Wilson 03 5222 4711

For full version visit the website

First Floor