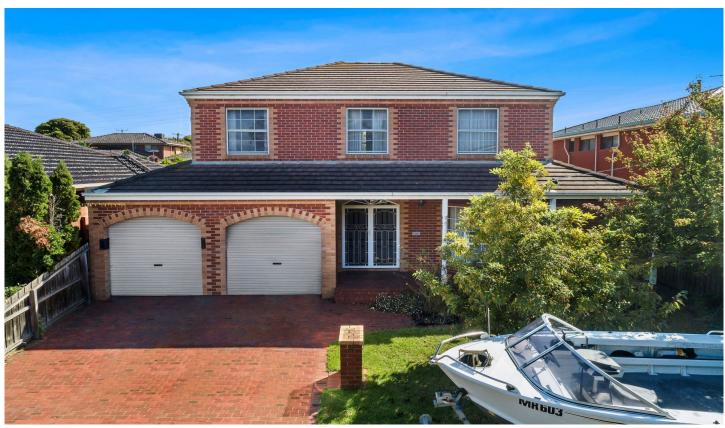

## 5 Leila Crescent Bell Post Hill VIC

Set high on the hill this substantial family home has a lot to offer the growing family and all within easy access of the ring road for commuters. The home has some impressive features including a sunken formal lounge and separate dining room which leads to a large kitchen overlooking a family/meals area with soaring cathedral ceilings. This area overlooks a great undercover entertaining area and sizeable backyard complete with fruit trees and garden shed. There are three bathrooms in all servicing the four generous bedrooms, which all have BIR's and the master with ensuite. A remote-controlled double garage leads to a huge storage room and a separate workshop which adjoins another storage room and a semi-detached kitchen, which is just perfect for wine bottling, making jams, preserves, home cured meats and the like. This is a home that has