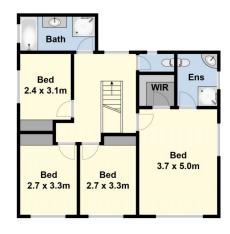

## 5 Leila Crescent Bell Post Hill VIC

Set high on the hill this substantial family home has a lot to offer the growing family and all within easy access of the ring road for commuters. The home has some impressive features including a sunken formal lounge and separate dining room which leads to a large kitchen overlooking a family/meals area with soaring cathedral ceilings. This area overlooks a great undercover entertaining area and sizeable backyard complete with fruit trees and garden shed. There are three bathrooms in all servicing the four generous bedrooms, which all have BIR's and the master with ensuite. A remote-controlled double garage leads to a huge storage room and a separate workshop which adjoins another storage room and a semi-detached kitchen, which is just perfect for wine bottling, making jams, preserves, home cured meats and the like. This is a home that has

4 🕒 3 🔓 2 🗬

Type: House

**View**: https://www.maxwellcollins.com.au/sale/vic/geelong-district/bell-post-hill/residential/house/7456561

Lois Wilson 03 5222 4711

For full version visit the website

First Floor