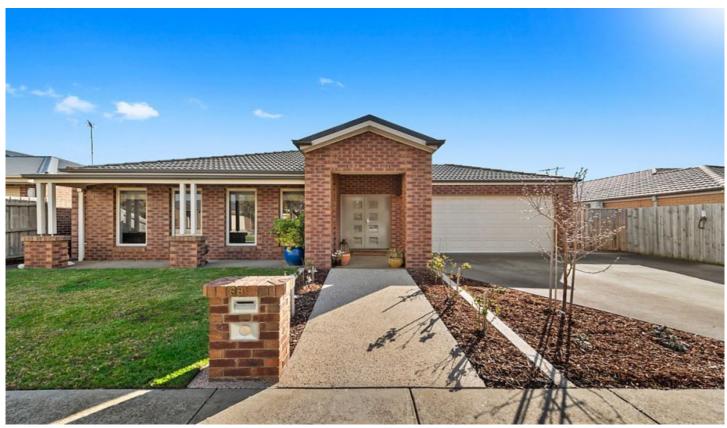

## **68 Hoddle Drive Leopold VIC**

This wonderful 4 bedroom home is located in an established neighbourhood and offers the chance to enjoy a modern lifestyle for many years to come. Entertaining will be a breeze as the choice of living areas include a formal lounge, open plan family area with tiled meals, rumpus room, study plus a fantastic undercover alfresco area which is perfect for summer BBQ's. Other features include huge main bedroom with ensuite and walk in robe, ducted heating and split a/c, spa bath, fully equipped modern kitchen with gas cook top and walk in pantry, double garage with auto door and internal access. The low maintenance garden is set on a 648m2 block and has a bird avery plus a large workshop/shed. This immaculate home is sure to tick all the boxes.