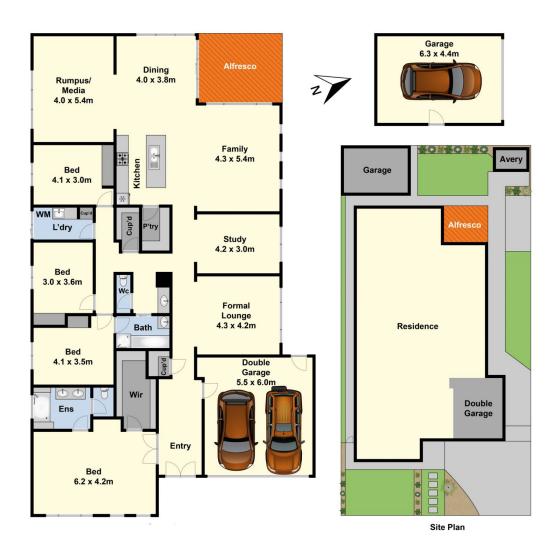

## **68 Hoddle Drive Leopold VIC**

This wonderful 4 bedroom home is located in an established neighbourhood and offers the chance to enjoy a modern lifestyle for many years to come. Entertaining will be a breeze as the choice of living areas include a formal lounge, open plan family area with tiled meals, rumpus room, study plus a fantastic undercover alfresco area which is perfect for summer BBQ's. Other features include huge main bedroom with ensuite and walk in robe, ducted heating and split a/c, spa bath, fully equipped modern kitchen with gas cook top and walk in pantry, double garage with auto door and internal access. The low maintenance garden is set on a 648m2 block and has a bird avery plus a large workshop/shed. This immaculate home is sure to tick all the boxes.