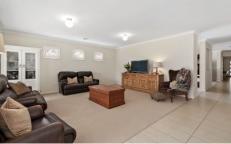

## **68 Hoddle Drive Leopold VIC**

This wonderful 4 bedroom home is located in an established neighbourhood and offers the chance to enjoy a modern lifestyle for many years to come. Entertaining will be a breeze as the choice of living areas include a formal lounge, open plan family area with tiled meals, rumpus room, study plus a fantastic undercover alfresco area which is perfect for summer BBQ's. Other features include huge main bedroom with ensuite and walk in robe, ducted heating and split a/c, spa bath, fully equipped modern kitchen with gas cook top and walk in pantry, double garage with auto door and internal access. The low maintenance garden is set on a 648m2 block and has a bird avery plus a large workshop/shed. This immaculate home is sure to tick all the boxes.