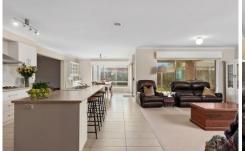

## **68 Hoddle Drive Leopold VIC**

This wonderful 4 bedroom home is located in an established neighbourhood and offers the chance to enjoy a modern lifestyle for many years to come. Entertaining will be a breeze as the choice of living areas include a formal lounge, open plan family area with tiled meals, rumpus room, study plus a fantastic undercover alfresco area which is perfect for summer BBQ's. Other features include huge main bedroom with ensuite and walk in robe, ducted heating and split a/c, spa bath, fully equipped modern kitchen with gas cook top and walk in pantry, double garage with auto door and internal access. The low maintenance garden is set on a 648m2 block and has a bird avery plus a large workshop/shed. This immaculate home is sure to tick all the boxes.