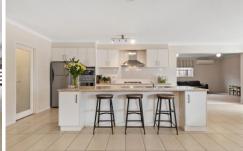

## **68 Hoddle Drive Leopold VIC**

This wonderful 4 bedroom home is located in an established neighbourhood and offers the chance to enjoy a modern lifestyle for many years to come. Entertaining will be a breeze as the choice of living areas include a formal lounge, open plan family area with tiled meals, rumpus room, study plus a fantastic undercover alfresco area which is perfect for summer BBQ's. Other features include huge main bedroom with ensuite and walk in robe, ducted heating and split a/c, spa bath, fully equipped modern kitchen with gas cook top and walk in pantry, double garage with auto door and internal access. The low maintenance garden is set on a 648m2 block and has a bird avery plus a large workshop/shed. This immaculate home is sure to tick all the boxes.