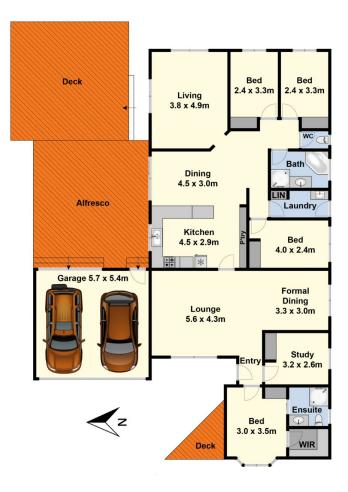

## 86 Gloucester Street Grovedale VIC

Ready made to simply move in and enjoy is this family home of practical living options positioned in a great location close to Waurn Ponds shopping complex, Deakin University, Leisure link, Epworth Geelong hospital and access to the ring road. Features include 4 bedrooms plus study, main with WIR and ensuite, 2 living areas, a fully equipped kitchen & open meals with central heating throughout. Outside is a double garage, low maintenance garden and a wonderful pergola which creates the perfect outdoor entertainment area for the family. Don't miss it.