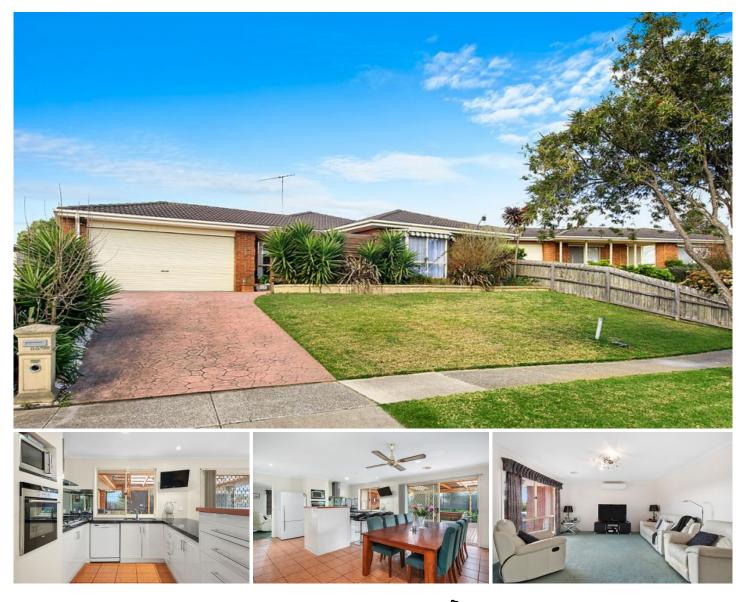

## 86 Gloucester Street Grovedale VIC

Ready made to simply move in and enjoy is this family home of practical living options positioned in a great location close to Waurn Ponds shopping complex, Deakin University, Leisure link, Epworth Geelong hospital and access to the ring road. Features include 4 bedrooms plus study, main with WIR and ensuite, 2 living areas, a fully equipped kitchen & open meals with central heating throughout. Outside is a double garage, low maintenance garden and a wonderful pergola which creates the perfect outdoor entertainment area for the family. Don't miss it.