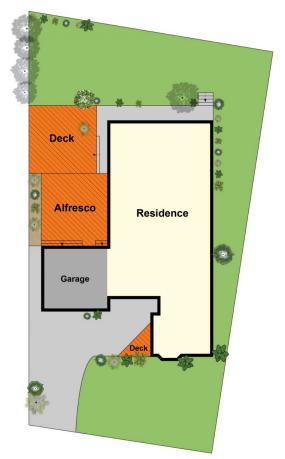

a great location close to Waurn Ponds shopping complex, Deakin University, Leisure link, Epworth Geelong hospital and access to the ring road. Features include 4 bedrooms plus study, main with WIR and ensuite, 2 living areas, a fully equipped kitchen & open meals with central heating throughout. Outside is a double garage, low maintenance garden and a wonderful pergola which creates the perfect outdoor entertainment area for the family. Don't miss it.

| I | ӯр | е |          | : | Ho  | วน | S | е |
|---|----|---|----------|---|-----|----|---|---|
|   |    |   | <b>•</b> |   | - 4 | _  |   |   |

View

Land Size : 715 sqm

: https://www.maxwellcollins.com.au/sale/vic/ geelong-district/grovedale/residential/house/ 7456544



Duncan Skene 03 5222 4711



Laura Vander Noord 03 5222 4711





Site Plan