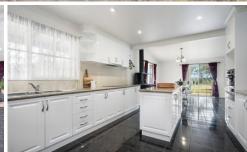

## 315 Pioneer Ridge Road Meredith VIC

If you have been dreaming of leaving city life behind and enjoying a tranquil bushland retreat then this is for you. Set on approx 25 acres (10.11 Ha) of native bush it includes 3 main paddocks and a beautiful hillside aspect leading down to the Moorabool River. The home itself offers comfortable modern living with a fabulous open living area warmed by a solid fuel heater. The kitchen is a gourmet's delight with stone benchtops, wall oven & hotplates with the addition of a slow combustion stove. All four bedrooms have high ceilings and their own R/C air con with a bathroom on each level. For the car enthusiast or tradie there are 3 machinery sheds with the main one fitted with steel workbenches and 3 gantry hoists, whilst ample water is supplied by 2 dams and 3 large tanks adjacent to the purpose built stables and dog runs with kennels. In addition there is a pool