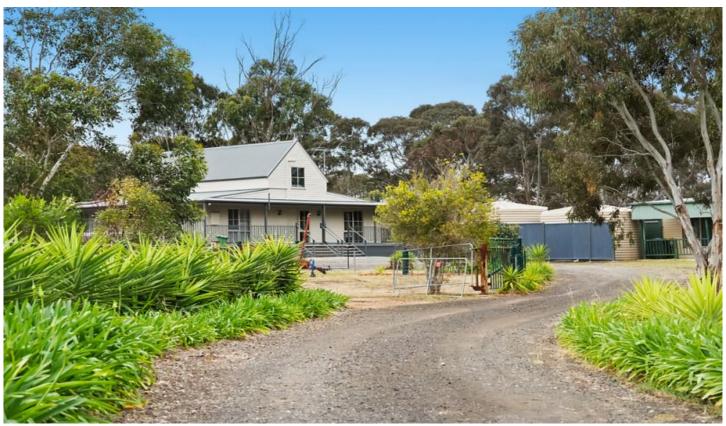

## 315 Pioneer Ridge Road Meredith VIC

If you have been dreaming of leaving city life behind and enjoying a tranquil bushland retreat then this is for you. Set on approx 25 acres (10.11 Ha) of native bush it includes 3 main paddocks and a beautiful hillside aspect leading down to the Moorabool River. The home itself offers comfortable modern living with a fabulous open living area warmed by a solid fuel heater. The kitchen is a gourmet's delight with stone benchtops, wall oven & hotplates with the addition of a slow combustion stove. All four bedrooms have high ceilings and their own R/C air con with a bathroom on each level. For the car enthusiast or tradie there are 3 machinery sheds with the main one fitted with steel workbenches and 3 gantry hoists, whilst ample water is supplied by 2 dams and 3 large tanks adjacent to the purpose built stables and dog runs with kennels. In addition there is a pool