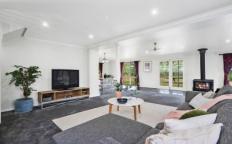

## 315 Pioneer Ridge Road Meredith VIC

If you have been dreaming of leaving city life behind and enjoying a tranquil bushland retreat then this is for you. Set on approx 25 acres (10.11 Ha) of native bush it includes 3 main paddocks and a beautiful hillside aspect leading down to the Moorabool River. The home itself offers comfortable modern living with a fabulous open living area warmed by a solid fuel heater. The kitchen is a gourmet's delight with stone benchtops, wall oven & hotplates with the addition of a slow combustion stove. All four bedrooms have high ceilings and their own R/C air con with a bathroom on each level. For the car enthusiast or tradie there are 3 machinery sheds with the main one fitted with steel workbenches and 3 gantry hoists, whilst ample water is supplied by 2 dams and 3 large tanks adjacent to the purpose built stables and dog runs with kennels. In addition there is a pool