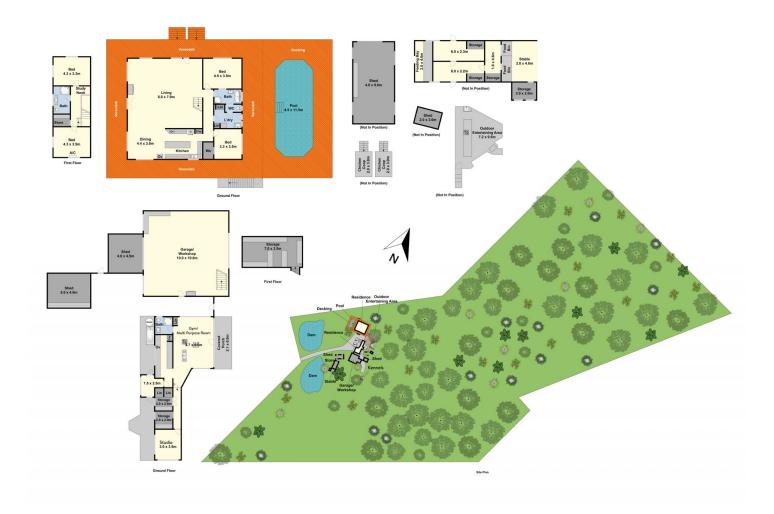

## 315 Pioneer Ridge Road Meredith VIC

If you have been dreaming of leaving city life behind and enjoying a tranquil bushland retreat then this is for you. Set on approx 25 acres (10.11 Ha) of native bush it includes 3 main paddocks and a beautiful hillside aspect leading down to the Moorabool River. The home itself offers comfortable modern living with a fabulous open living area warmed by a solid fuel heater. The kitchen is a gourmet's delight with stone benchtops, wall oven & hotplates with the addition of a slow combustion stove. All four bedrooms have high ceilings and their own R/C air con with a bathroom on each level. For the car enthusiast or tradie there are 3 machinery sheds with the main one fitted with steel workbenches and 3 gantry hoists, whilst ample water is supplied by 2 dams and 3 large tanks adjacent to the purpose built stables and dog runs with kennels. In addition there is a pool