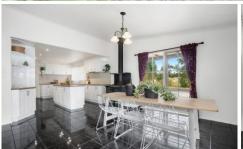

## 315 Pioneer Ridge Road Meredith VIC

If you have been dreaming of leaving city life behind and enjoying a tranquil bushland retreat then this is for you. Set on approx 25 acres (10.11 Ha) of native bush it includes 3 main paddocks and a beautiful hillside aspect leading down to the Moorabool River. The home itself offers comfortable modern living with a fabulous open living area warmed by a solid fuel heater. The kitchen is a gourmet's delight with stone benchtops, wall oven & hotplates with the addition of a slow combustion stove. All four bedrooms have high ceilings and their own R/C air con with a bathroom on each level. For the car enthusiast or tradie there are 3 machinery sheds with the main one fitted with steel workbenches and 3 gantry hoists, whilst ample water is supplied by 2 dams and 3 large tanks adjacent to the purpose built stables and dog runs with kennels. In addition there is a pool