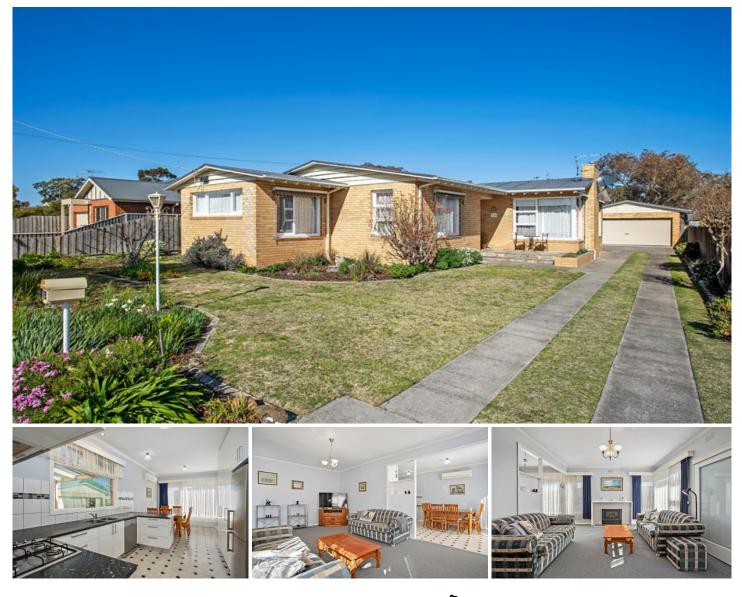

## 15 Allambie Street Leopold VIC

Looking for a generous family home close to shops, reserves and handy to the Gateway Plaza? You have now found it. Consisting of four good sized bedrooms all with BIR's, offering great accommodation. A well-equipped updated kitchen with adjacent meals and a sizable lounge room. Two bathrooms and a real bonus is the second living offering plenty of room for the whole family. Outside there is beautiful established gardens, alfresco area and large garage with workshop. What a winner, this one really does tick all the boxes.