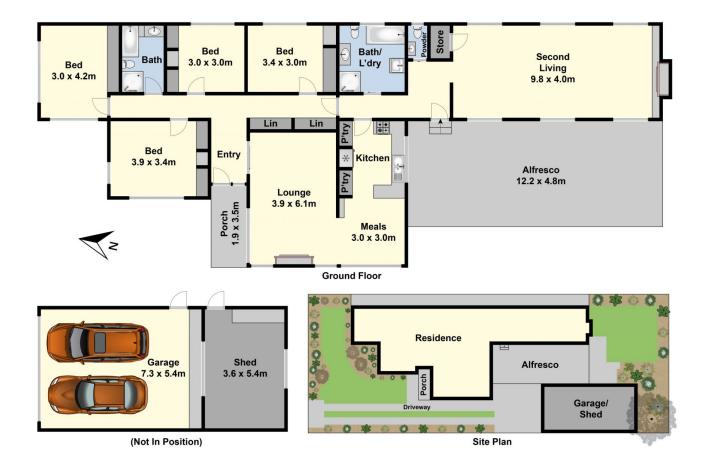

## 15 Allambie Street Leopold VIC

Looking for a generous family home close to shops, reserves and handy to the Gateway Plaza? You have now found it. Consisting of four good sized bedrooms all with BIR's, offering great accommodation. A well-equipped updated kitchen with adjacent meals and a sizable lounge room. Two bathrooms and a real bonus is the second living offering plenty of room for the whole family. Outside there is beautiful established gardens, alfresco area and large garage with workshop. What a winner, this one really does tick all the boxes.