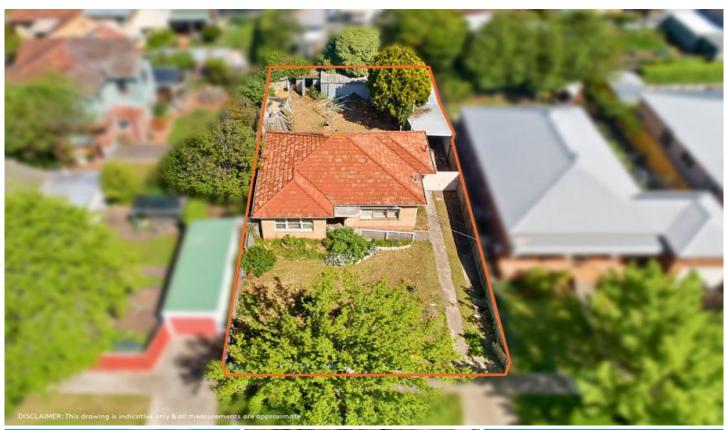

## 10 Shelley Avenue Newtown VIC

With a choice to renovate or detonate the current dwelling, this provides a wonderful opportunity for developers or a family wanting to build their dream home. Situated in a beautiful tree lined street on 530sqm (approx.) of flat land with no easements; there is an abundance of potential. The location is highly desirable, with walking distance to the colleges of Newtown and nearby sporting grounds, a short drive to Pakington St and Geelong CBD and with easy access to the Geelong Ring Rd via Fyansford. Take advantage of this unique opportunity and build the home you've always wanted!