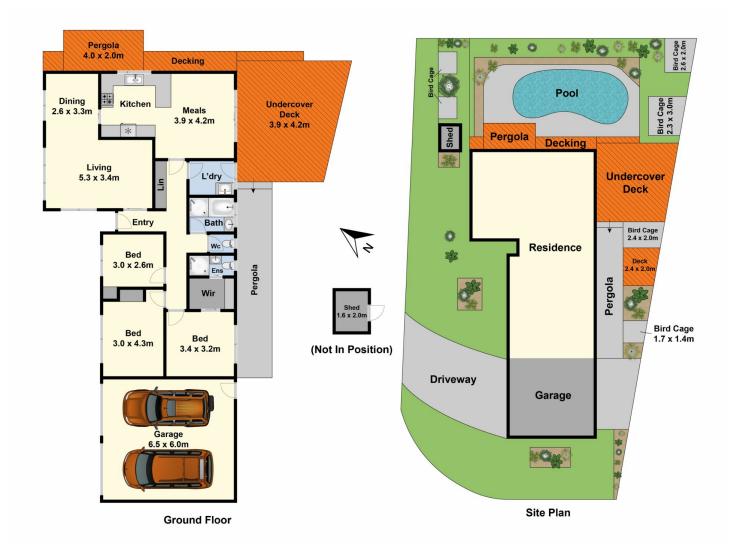

## 25 Greenville Drive Grovedale VIC

Focused on family and positioned for exceptional comfort and convenience in a lifestyle location. Upon entry, the living and separate dining room are immediately inviting; sweeping through to a large functional kitchen and 2nd living space. Stepping outside you are greeted by a wonderful undercover entertaining space which leads out into the resort style pool area, the ideal setting to relax and entertain. The master bedroom boasts a walk in robe and an ensuite, two additional bedrooms feature built in robes and are serviced by a family bathroom and separate toilet. Car accommodation is provided by a double lock up garage. The home features 2 split systems and also fans in the bedrooms for comfort all year round. Close to schools, the ever growing Waurn Ponds Shopping Centre and Surf Coast Hwy for easy access to the Geelong CBD and coast.