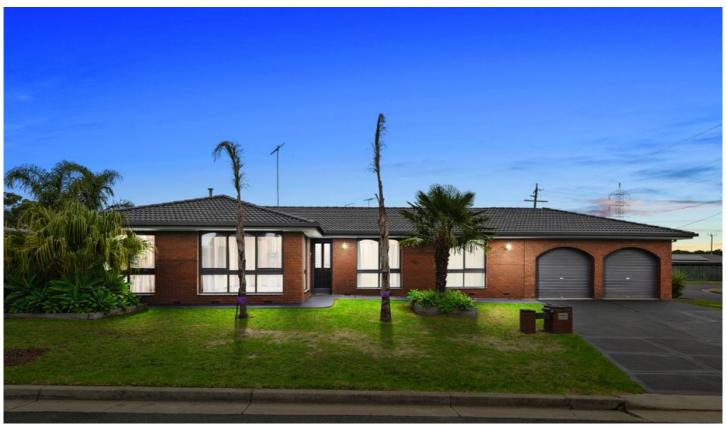

## 25 Greenville Drive Grovedale VIC

Focused on family and positioned for exceptional comfort and convenience in a lifestyle location. Upon entry, the living and separate dining room are immediately inviting; sweeping through to a large functional kitchen and 2nd living space. Stepping outside you are greeted by a wonderful undercover entertaining space which leads out into the resort style pool area, the ideal setting to relax and entertain. The master bedroom boasts a walk in robe and an ensuite, two additional bedrooms feature built in robes and are serviced by a family bathroom and separate toilet. Car accommodation is provided by a double lock up garage. The home features 2 split systems and also fans in the bedrooms for comfort all year round. Close to schools, the ever growing Waurn Ponds Shopping Centre and Surf Coast Hwy for easy access to the Geelong CBD and coast.