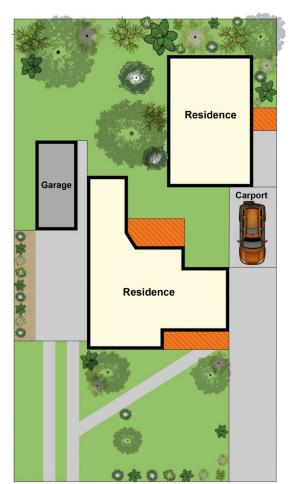

## 15 & 15A Tate Street Thomson VIC

Here's an exciting opportunity for you to acquire 2 homes on the one title offering a range of options for the astute investor or developer. Set on approx 660sqm this unusual property comprises two dwellings - one as a single bedroom WB house and the other as a single bedroom BV style unit, both with separate driveways. Currently returning approx \$20,800 pa (gross) this property is ideal to add to your investment portfolio with further potential for re-development or subdivision (STCA), whilst providing a solid return whilst you finalise your plans. Consider your options. Terms: 10% Deposit, balance in 60 days. Photo ID required.

2 🔄 2 🔓 2 😭

Type: House

**View**: https://www.maxwellcollins.com.au/sale/vic/geelong-district/thomson/residential/house/7456523

Lois Wilson 03 5222 4711

Site Plan