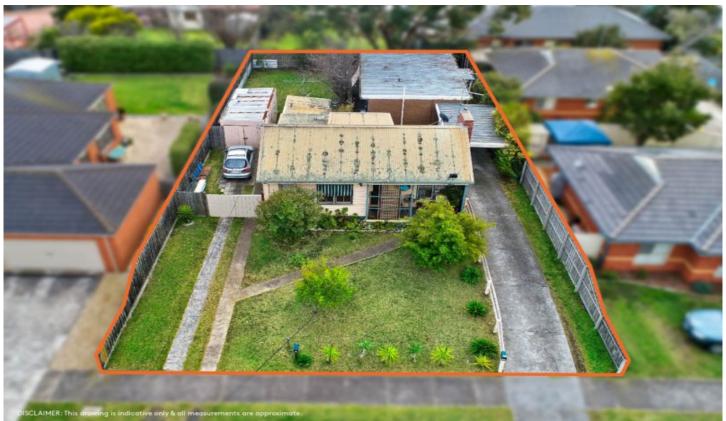

## 15 & 15A Tate Street Thomson VIC

Here's an exciting opportunity for you to acquire 2 homes on the one title offering a range of options for the astute investor or developer. Set on approx 660sqm this unusual property comprises two dwellings - one as a single bedroom WB house and the other as a single bedroom BV style unit, both with separate driveways. Currently returning approx \$20,800 pa (gross) this property is ideal to add to your investment portfolio with further potential for re-development or subdivision (STCA), whilst providing a solid return whilst you finalise your plans. Consider your options. Terms: 10% Deposit, balance in 60 days. Photo ID required.

2 🔄 2 🔓 2 😭

Type: House

**View**: https://www.maxwellcollins.com.au/sale/vic/geelong-district/thomson/residential/house/7456523

Lois Wilson 03 5222 4711

Site Plan