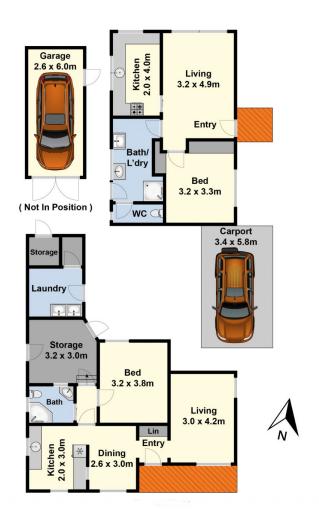

## 15 & 15A Tate Street Thomson VIC

Here's an exciting opportunity for you to acquire 2 homes on the one title offering a range of options for the astute investor or developer. Set on approx 660sqm this unusual property comprises two dwellings - one as a single bedroom WB house and the other as a single bedroom BV style unit, both with separate driveways. Currently returning approx \$20,800 pa (gross) this property is ideal to add to your investment portfolio with further potential for re-development or subdivision (STCA), whilst providing a solid return whilst you finalise your plans. Consider your options. Terms: 10% Deposit, balance in 60 days. Photo ID required.