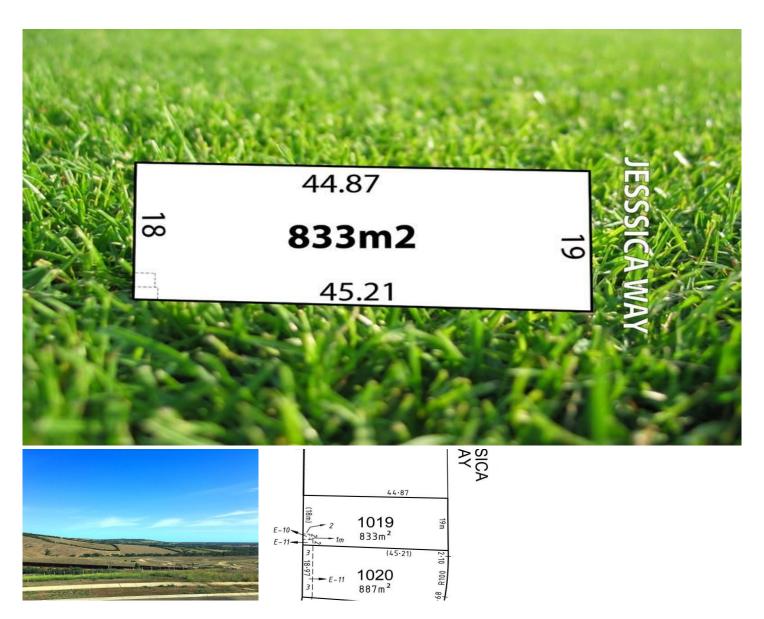

## 1019/38 Jessica Way HIGHTON VIC

For those seeking titled land in Highton look no further. A generous 833m2 allotment at the top of the hill with views on offer towards the rollicking hills of Ceres and beyond just waiting for you to build the home you've always dreamed of.

Type : Land Price : \$ 345,000 Land Size : 833 sqm

**View**: https://www.maxwellcollins.com.au/sale/vic/geelong-district/highton/residential/land/745

6516

Eugene Carroll 03 5222 4711