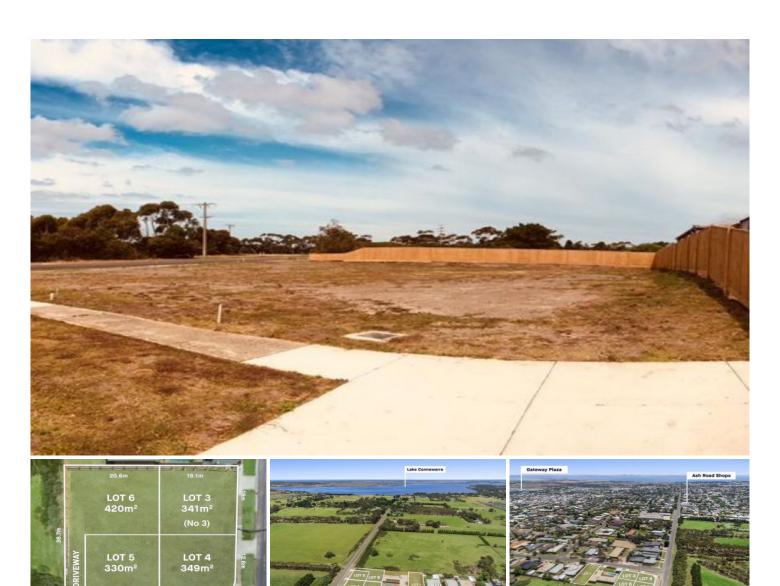

## 1 Hazelwood Crescent LEOPOLD VIC

With number 3 Hazelwood now under contract, don't miss out on your second opportunity to lock in such great value land in this boutique subdivision. Titles available and priced to sell, this smart block comprising of 349m2 is perfect for those seeking to build a convenient low maintenance property to live in and relax or add to your investment portfolio. Located in a quiet established pocket and boasting only a short stroll to the Ash road shopping strip and the beautiful scenery of Lake Connewarre. Not to mention the many other amenities such as the Gateway Plaza, sporting facilities and parks that the ever-popular Leopold has to offer within a short driving distance. With opportunities aplenty for all different buyer types, don't hesitate to call today

Type : Land Price : \$ 188,000 Land Size : 349 sqm

View : https://www.maxwellcollins.com.au/sale/vic/

geelong-district/leopold/residential/land/745

6514

Duncan Skene 03 5222 4711