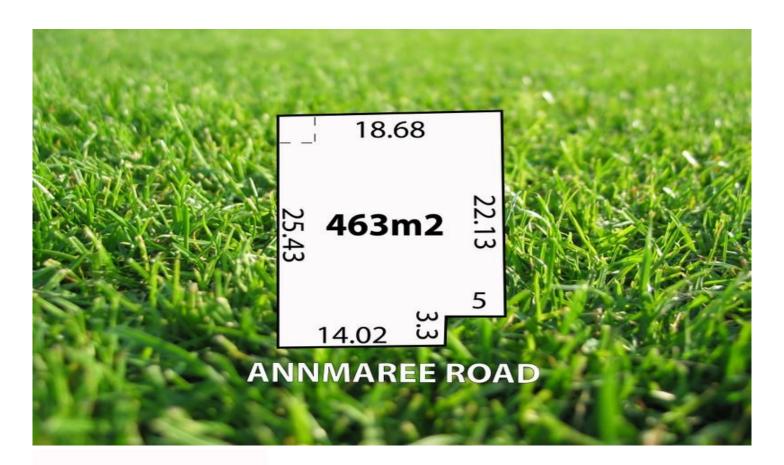

## 1001/8 Annmaree Road HIGHTON VIC

Your opportunity to purchase land in one of Highton's most popular locations at an affordable price is right here and now.

Titled and ready to start building your next home this smart sized block of 463m2 is perfect for those seeking the low-maintenance lifestyle while also offering the chance of spectacular views of the beautiful Barwon River and beyond.

For full version visit the website

Type : Land Land Size : 463 sqm

View: https://www.maxwellcollins.com.au/sale/vic/

geelong-district/highton/residential/land/745

6513

Simon Braybrook 03 5222 4711