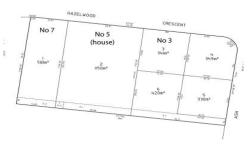

## 3 Hazelwood Crescent LEOPOLD VIC

What an opportunity for first home buyers, investors and downsizers alike!

Titled and priced to sell, this smart block comprising of 341m2 is perfect for those seeking to build a convenient low-maintenance property to live in and relax or add to your investment portfolio. Located in a quiet established pocket and boasting only a short stroll to the Ash road shopping strip and the beautiful scenery of Lake Connewarre. Not to mention the many other amenities such as the Gateway Plaza, sporting facilities and parks that the ever-popular Leopold has to offer within a short driving distance.

With opportunities aplenty for all different buyer types, don't hesitate to call today.

Type : Land Price : \$ 178,000 Land Size : 341 sqm

**View**: https://www.maxwellcollins.com.au/sale/vic/geelong-district/leopold/residential/land/745