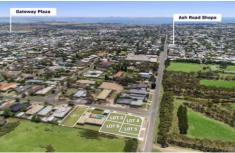

## 3 Hazelwood Crescent LEOPOLD VIC

What an opportunity for first home buyers, investors and downsizers alike!

Titled and priced to sell, this smart block comprising of 341m2 is perfect for those seeking to build a convenient low-maintenance property to live in and relax or add to your investment portfolio. Located in a quiet established pocket and boasting only a short stroll to the Ash road shopping strip and the beautiful scenery of Lake Connewarre. Not to mention the many other amenities such as the Gateway Plaza, sporting facilities and parks that the ever-popular Leopold has to offer within a short driving distance.