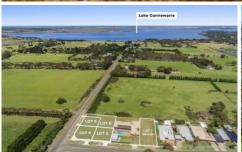

## 3 Hazelwood Crescent LEOPOLD VIC

What an opportunity for first home buyers, investors and downsizers alike!

Titled and priced to sell, this smart block comprising of 341m2 is perfect for those seeking to build a convenient low-maintenance property to live in and relax or add to your investment portfolio. Located in a quiet established pocket and boasting only a short stroll to the Ash road shopping strip and the beautiful scenery of Lake Connewarre. Not to mention the many other amenities such as the Gateway Plaza, sporting facilities and parks that the ever-popular Leopold has to offer within a short driving distance.