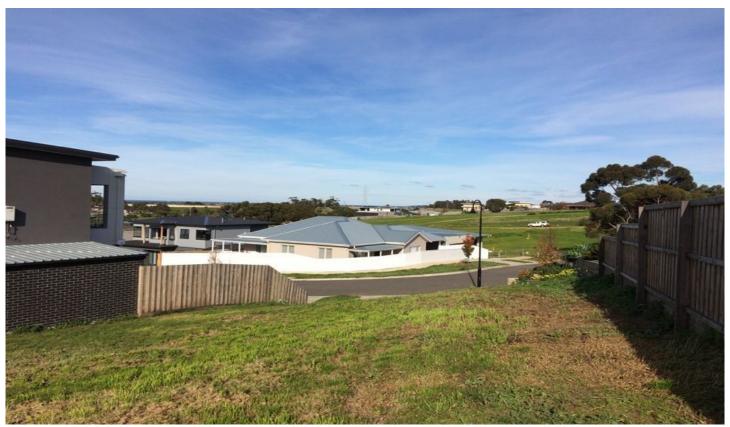

## 20/24 Lapin Grove WANDANA HEIGHTS VIC

Titled and ready to build your dream home is this generous 645m2 allotment in the highly sought after suburb of Wandana Heights. The rear of the block boasts a commanding view across Geelong to the bay and beyond with the front also offering views towards the Surf Coast.

Nestled in a quiet spot yet still giving you great access to amenities such as Waurn Ponds shopping centre, Deakin University, Epworth Hospital, Highton Village, sporting facilities and not to mention some of Geelong's best schools.

Also in an ideal position for the Melbourne commuters with the Geelong Ring Road close by, and just as ideal for those heading to the Surf Coast on the weekends to catch some waves.

Don't let this one pass you by; gems like this don't come