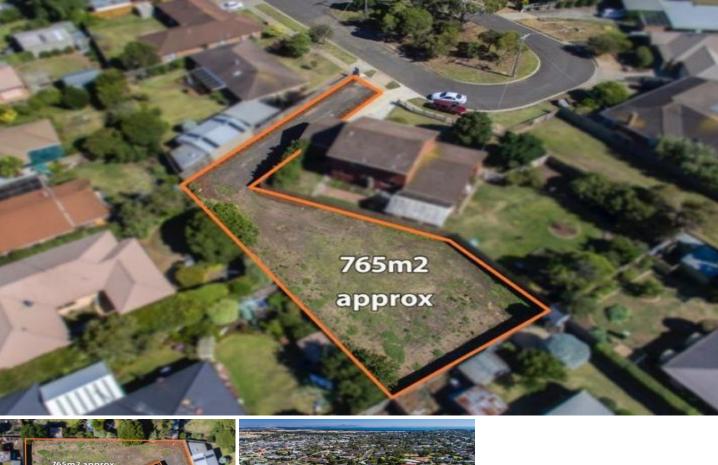

## 28 Carmichael Court LEOPOLD VIC

Here's your chance to secure one of the last blocks in an established area of Leopold.

At approx 765sqm, it's situated in a quiet court which includes a playground that's perfect for a young family. Located only a short drive to the Bellarine Peninsula, schools and the ever-growing Gateway Plaza. With all services available, ready to build, it's the perfect place to build your dream home!

Type : Land

Land Size : 765 sqm View : https://ww

: https://www.maxwellcollins.com.au/sale/vic/ geelong-district/leopold/residential/land/745 6505

Simon Braybrook 03 5222 4711