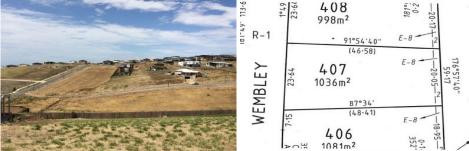

## 26-28 Wembley Lane HIGHTON VIC

A rare opportunity has presented itself with this extra large allotment in Highton with North-Easterly aspects towards the river.

The scope to build your dream home is never-ending with such a generous 1036 sqm lot, titled and ready to go with soil test completed- and at this price, never so affordable either!

Situated in a quiet street with such fantastic accessibility to the new Barrabool Hills shopping plaza and river walking trails, not to mention zoning to some of the regions best schools, what place could be better to raise your family. Don't miss this opportunity to secure your place in one of Geelong's most sought after suburbs. Call today. Type : Land Land Size : 1036 sqm