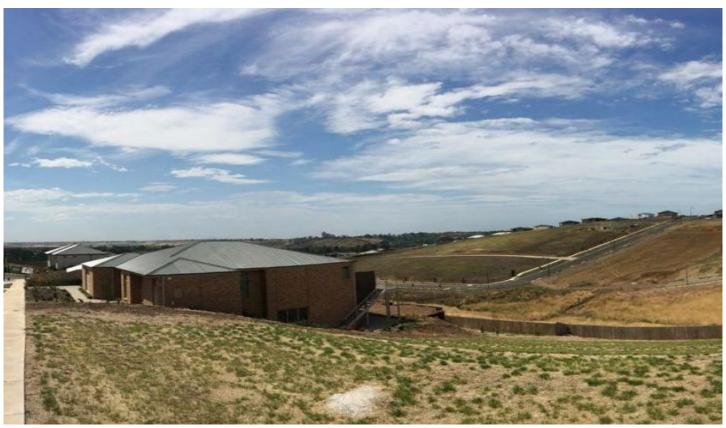

## 26-28 Wembley Lane HIGHTON VIC

A rare opportunity has presented itself with this extra large allotment in Highton with North-Easterly aspects towards the river.

The scope to build your dream home is never-ending with such a generous 1036 sqm lot, titled and ready to go with soil test completed- and at this price, never so affordable either!

Situated in a quiet street with such fantastic accessibility to the new Barrabool Hills shopping plaza and river walking trails, not to mention zoning to some of the regions best schools, what place could be better to raise your family. Don't miss this opportunity to secure your place in one of Geelong's most sought after suburbs. Call today. Type : Land Land Size : 1036 sqm