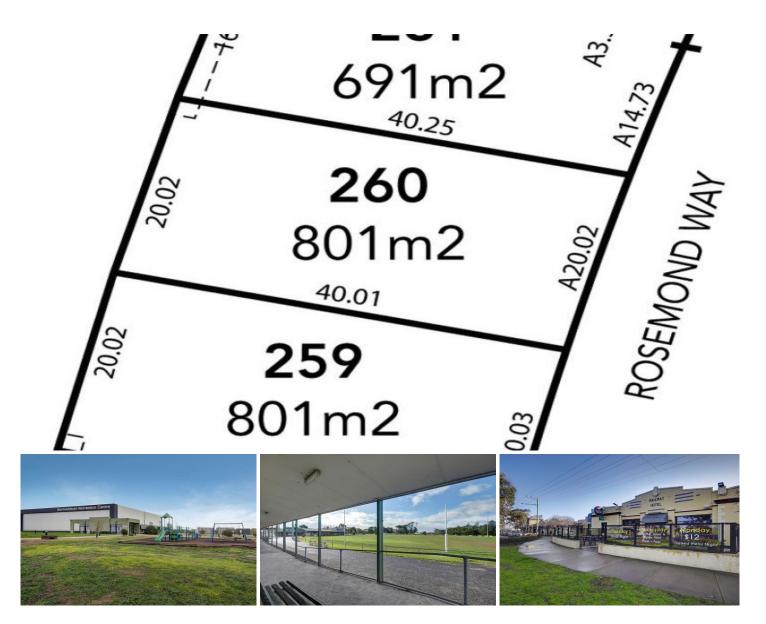

## 260/55 Rosemond Way BANNOCKBURN VIC

Located in a picturesque setting overlooking the reserve, with walking tracks and picnic area at your doorstep, this generous 801m2 allotment also provides great access to the school, playgrounds and recreational facilities as well as the shopping precinct being only minutes away.

At such an affordable price, don't miss your opportunity to secure this block.

Call today.

Type : Land Land Size : 801 sqm

View: https://www.maxwellcollins.com.au/sale/vic/

geelong-district/bannockburn/residential/lan