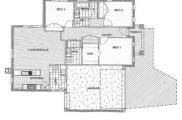

## 125/29 Amber Avenue CURLEWIS VIC

Already titled with soil test available and plans approved this 300m2 site is ideal for the first home buyer or downsizer who is looking to start building right away. Located close to parkland and to the new shopping centre it is in a great central position. Fenced at the rear this corner block is the one of the more affordable allotments and priced to sell.