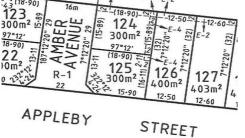

## 125/29 Amber Avenue CURLEWIS VIC

Already titled with soil test available and plans approved this 300m2 site is ideal for the first home buyer or downsizer who is looking to start building right away. Located close to parkland and to the new shopping centre it is in a great central position. Fenced at the rear this corner block is the one of the more affordable allotments and priced to sell.