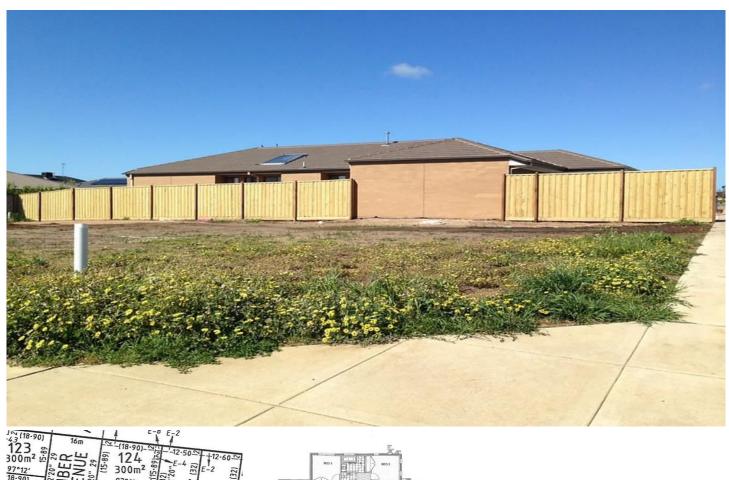

## 125/29 Amber Avenue CURLEWIS VIC

Already titled with soil test available and plans approved this 300m2 site is ideal for the first home buyer or downsizer who is looking to start building right away. Located close to parkland and to the new shopping centre it is in a great central position. Fenced at the rear this corner block is the one of the more affordable allotments and priced to sell.