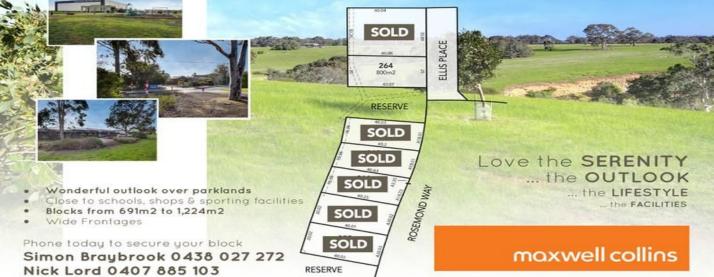

## AFFORDABLE BANNOCKBURN

## LAND FROM \$134,500

## 6 Lots Rosemond Way BANNOCKBURN VIC

Enjoy living in a family friendly environment with wonderful outlook over parklands and still only minutes to schools, shops and sports complex.

Allotments vary in size from 691m2 to 1,224m2 and have wide frontages, giving each block a feeling of space and best of all are affordably priced.

Phone today to secure your opportunity to living in one of Bannockburn's fastest growing areas.

Lot 259 - 801m2 - SOLD Lot 261 - 691m2 - SOLD Lot 262 - 692m2 - SOLD Lot 263 - 691m2 - SOLD Lot 264 - 800m2 - \$134,500