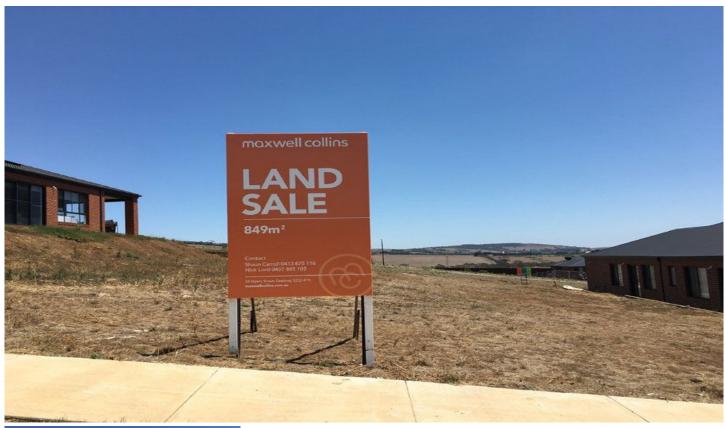

## maxwell collins

## **HIGHTON**

Seize the opportunity today to purchase one of the last remaining pieces of land close to the Barwon River in Highton. This large 849sqm block features easy access to the Princes Freeway for anyone commuting to Melbourne or for those day trips down the Surf Coast. The supermarket, cafes and shops at Barrabool Hills Plaza are also conveniently close. Plus the Barwon River and its parklands will be at your doorstep. Don't wait; secure this block in the perfect position waiting for you to build the home you've always wanted.

Type : Land Land Size : 849 sqm

View: https://www.maxwellcollins.com.au/sale/vic/

geelong-district/highton/residential/land/745

6493