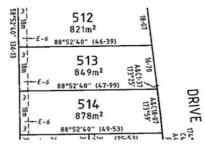

## **HIGHTON**

Seize the opportunity today to purchase one of the last remaining pieces of land close to the Barwon River in Highton. This large 849sqm block features easy access to the Princes Freeway for anyone commuting to Melbourne or for those day trips down the Surf Coast. The supermarket, cafes and shops at Barrabool Hills Plaza are also conveniently close. Plus the Barwon River and its parklands will be at your doorstep. Don't wait; secure this block in the perfect position waiting for you to build the home you've always wanted.

Type : Land Land Size : 849 sqm

View: https://www.maxwellcollins.com.au/sale/vic/

geelong-district/highton/residential/land/745

6493