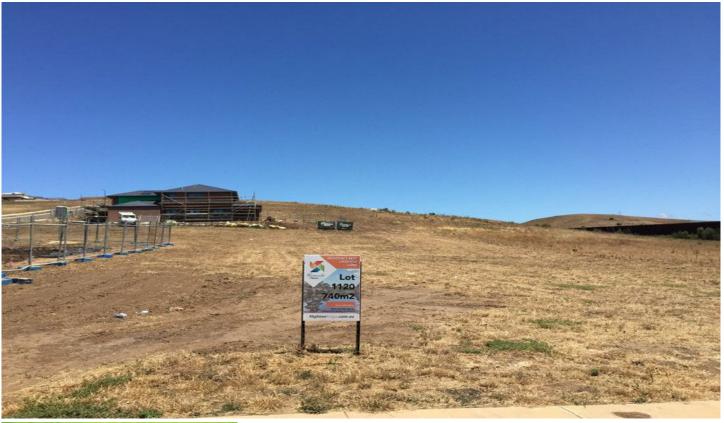

## HIGHTON

| 740m2       |
|-------------|
| allotment   |
| with        |
| frontage    |
| to          |
| the         |
| River       |
| reserve and |
| views       |
| of          |
| the         |
| River.      |
| Be          |
| quick       |
| to          |
|             |

| Type<br>Price<br>Land Size<br>View | : Land<br>: \$ 295,000<br>: 740 sqm<br>: https://www.maxwellcollins.com.au/sale/vic/<br>geelong-district/highton/residential/land/745<br>6491 |
|------------------------------------|-----------------------------------------------------------------------------------------------------------------------------------------------|
|                                    | 6491                                                                                                                                          |
|                                    |                                                                                                                                               |