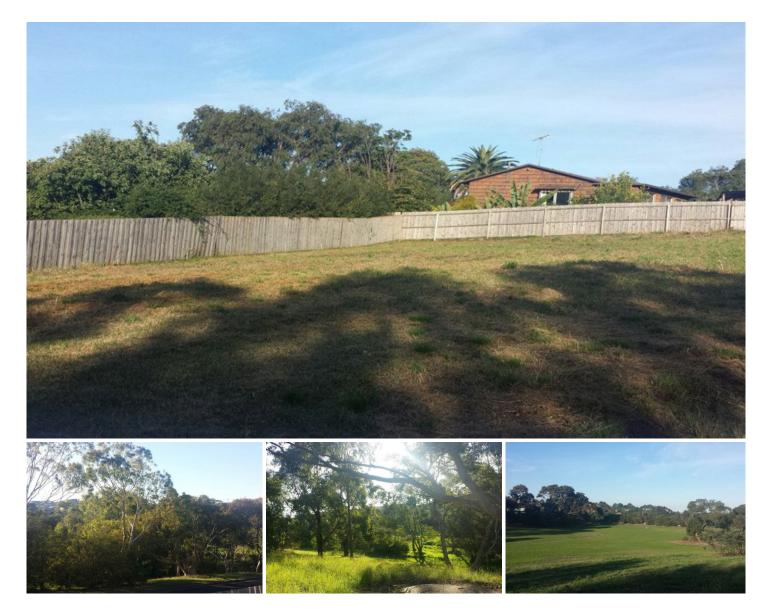

## **34 Pepperdine Way HIGHTON VIC**

This impressive elevated allotment of 678m2 approx. with beautiful aspect, is situated in an exclusive and highly sought after pocket of Highton, is bound to impress. Opposite expansive parkland, peaceful position and so close to choices of shopping between Highton Village or just minutes to Waurn Ponds Shopping Centre and CBD. Short distance to local schools and Ring Rd making an easy commute to Melbourne or Coast just 20 minutes away.

Time to build your dream home now!

| Туре      | : Land    |
|-----------|-----------|
| Land Size | : 678 sam |

View : https://ww

: https://www.maxwellcollins.com.au/sale/vic/ geelong-district/highton/residential/land/745 6484