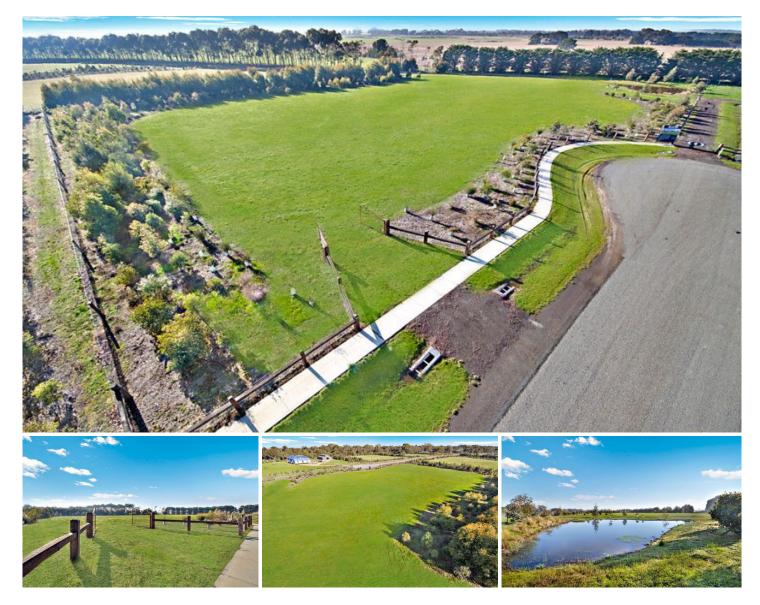

## 43 King Road INVERLEIGH VIC

Situated in an exclusive area of Inverleigh on over 2 acres of land (9,253m2) is this fantastic residential allotment that you can build your dream home on and have the lifestyle you have always wanted.

With its tranquil environment but still so close to Geelong, Melbourne via ring road and of course easy access to The Great Ocean Road with all its highlights.

Inverleigh is a charming and increasingly popular country town with its entertainment and dining options. Don't miss it.