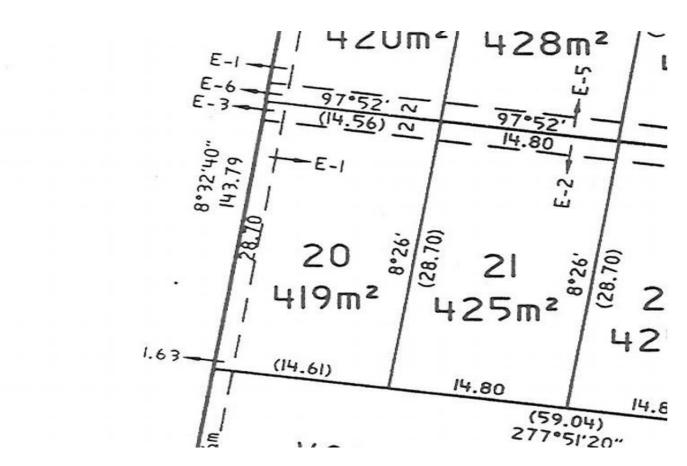

## 20/ Volare Way LEOPOLD VIC

Fully serviced and ready to build on.

419m2 rectangular allotment, handy to schools and shops. Convenient location close to Bellarine Peninsula and only 10 mins from CBD.

In the boutique Summer Field estate, enjoy country ambience with all the conveniences that Leopold has to offer.

| Гуре | : Land |
|------|--------|

Land Size : 419 sqm

View : https://www.maxwellcollins.com.au/sale/vic/ geelong-district/leopold/residential/land/745 6453