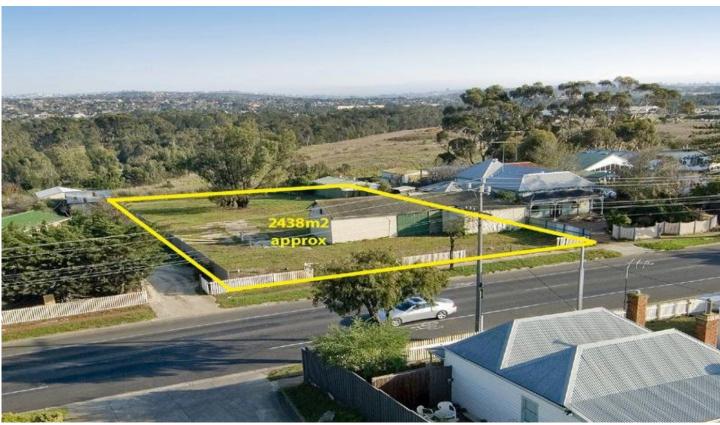

## **58 Tucker Street BREAKWATER VIC**

Here is a massive allotment of land of 2,438 m2 approx with the potential to build 8-10 townhouses (STCA) or your dream home on such a large allotment. Close to everything inc the Barwon River, Geelong CBD, Public Transport and ideal for commuters to Melbourne and the surf coast with easy access via the new overpass.

Plans and Permits in place for 10 townhouses (3 bed, 2 bath, 1 garage & 1 car space).

| _        |        |  |
|----------|--------|--|
| Type     | : Land |  |
| 1 7 10 0 | . Lunu |  |

View

Land Size : 2438 sqm