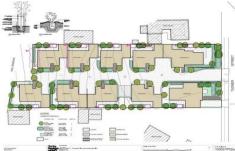

Plans and Permits in place for 10 townhouses (3 bed, 2 bath, 1 garage & 1 car space).

| _        |        |  |
|----------|--------|--|
| Type     | : Land |  |
| 1 7 10 0 | . Lunu |  |

View

Land Size : 2438 sqm