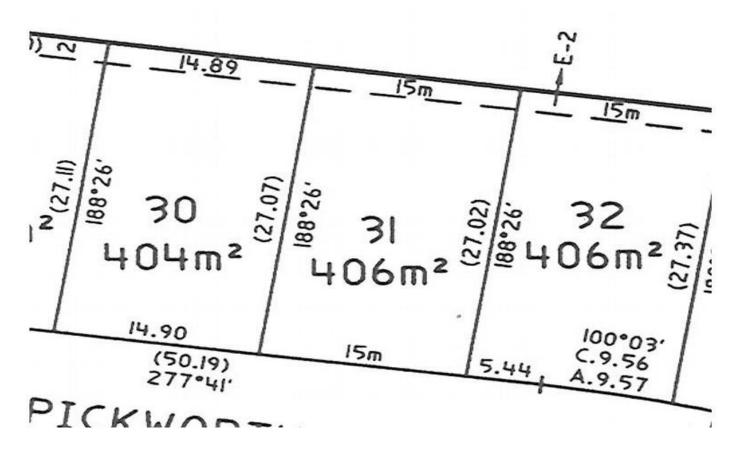

## 31/ Pickworth Drive LEOPOLD VIC

Fully serviced and ready to build on.

406m2 rectangular allotment with 15m frontage, handy to schools, shops and transport.

Convenient location close to Bellarine Peninsula and only 10 mins from CBD.

Situated in the boutique Summer Field estate, you can build your home to take advantage of the vista back towards Geelong.

Enjoy all that fast growing Leopold has to offer and enjoy the bonus of a new car.