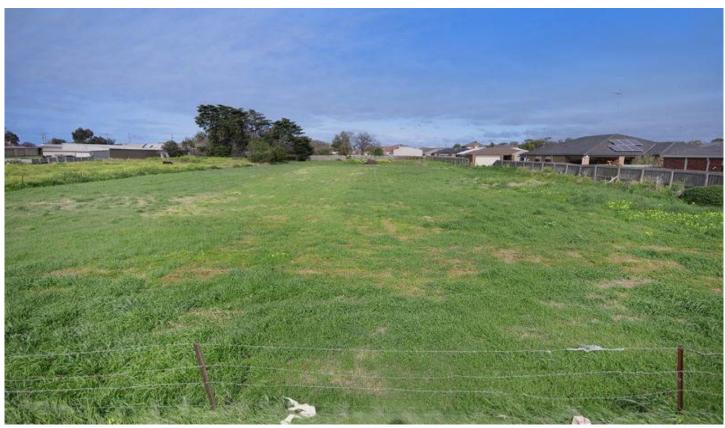

## 95-97 Marshalltown Road GROVEDALE VIC

Land 8,092m2 (2 acres) Zoned - Residential 1 Front, rear and side access.

Including comfortable 3 bedroom sandstone home with additional study, large spacious lounge, updated kitchen and bathroom.

Excellent location with adjoining housing estate, handy to Marshall Station, schools and shopping.

Potential to subdivide (subject to council approval)

Terms of Sale

10% deposit, 60 days from date of contract.