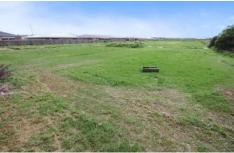

## 95-97 Marshalltown Road GROVEDALE VIC

Land 8,092m2 (2 acres) Zoned - Residential 1 Front, rear and side access.

Including comfortable 3 bedroom sandstone home with additional study, large spacious lounge, updated kitchen and bathroom.

Excellent location with adjoining housing estate, handy to Marshall Station, schools and shopping.

Potential to subdivide (subject to council approval)

Terms of Sale

10% deposit, 60 days from date of contract.